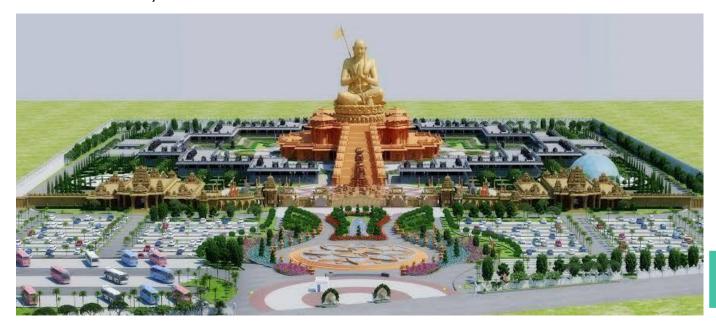

## STATUE OF EQUALITY

- Located in Muchintal, Ranga Reddy district, Telangana, India
- Built to commemorate the 1,000th birth anniversary of Ramanujacharya, an 11th-century Hindu philosopher and social reformer
- The statue is 216 feet (66 meters) tall and is made of panchaloha, an alloy of five metals: gold, silver, copper, brass, and bronze
- It is the second tallest sitting statue in the world, after the Spring Temple Buddha in China
- The statue was inaugurated by Prime Minister Narendra Modi on February 5, 2022
- The complex surrounding the statue also includes a museum, a library, an auditorium, and an Omniscience theater

### **Key features of the Statue of Equality**

- The statue is surrounded by 108 temples, representing the 108 divine abodes of Vaishnavism
- A 120-kilogram gold statue of Ramanujacharya is housed inside the Bhadravedi
- A musical fountain has been installed to perform abhishekham (ritual bathing) to the statue of Ramanujacharya
- The complex also features a Vedic digital library and research center

### **Significance of the Statue of Equality**

- The statue is a symbol of Ramanujacharya's teachings of equality and social justice
- It is a reminder of the importance of fighting against caste discrimination and untouchability
- The statue is a popular tourist destination and a place of pilgrimage for Hindus