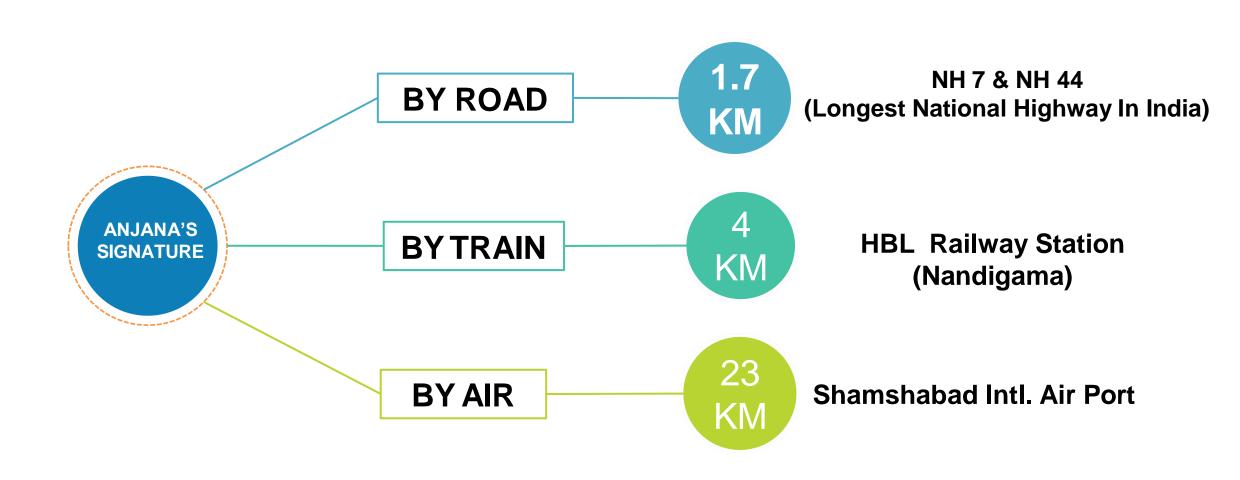

# A) CONNECTIVITY

EXISTING DEVELOPMENTS

# EXISTING DEVELOPMENTS

It is Just 10 Minutes Drive from Anjana's Signature

- ✓ Large-scale infrastructure for spiritual gatherings: Kanha Shanti Vanam is continuously being developed to accommodate a growing number of visitors. This includes a 32-acre meditation area, a central meditation hall, eight satellite buildings for various training facilities, an auditorium, a conference hall, and a well-equipped kitchen.
- ✓ Focus on sustainable practices: Kanha Shanti Vanam is committed to sustainable practices and environmental conservation. They have a dedicated team working on replanting trees and have a large inhouse nursery to grow saplings.
- ✓ Educational programs: The Heartfulness Institute, located within Kanha Shanti Vanam, offers a variety of educational programs on yoga, meditation, and personal development. They even hold workshops on topics like brain development.
- ✓ Focus on Wellness: The Wellness Center at Kanha Shanti Vanam offers a variety of services including therapeutic healing systems like Ayurveda and Panchakarma.
- ✓ Residential community: Kanha Shanti Vanam is planned to be an integrated township with residential colonies surrounding the spiritual retreat center. This will allow visitors to experience a lifestyle based on spirituality and heartfulness.

It is Just 15 Minutes Drive from Anjana's Signature

## **B) RESIDENTIAL POPULATION**

- > Kothur 87,423
- > Nandigama 16,996
- > Shadnagar 1,50,928

## D) TRANSPORTATION

## C) EMPLOYMENT SECTORS (Nandigama)

MMTS is Just 4 KM away from Anjana's Signature