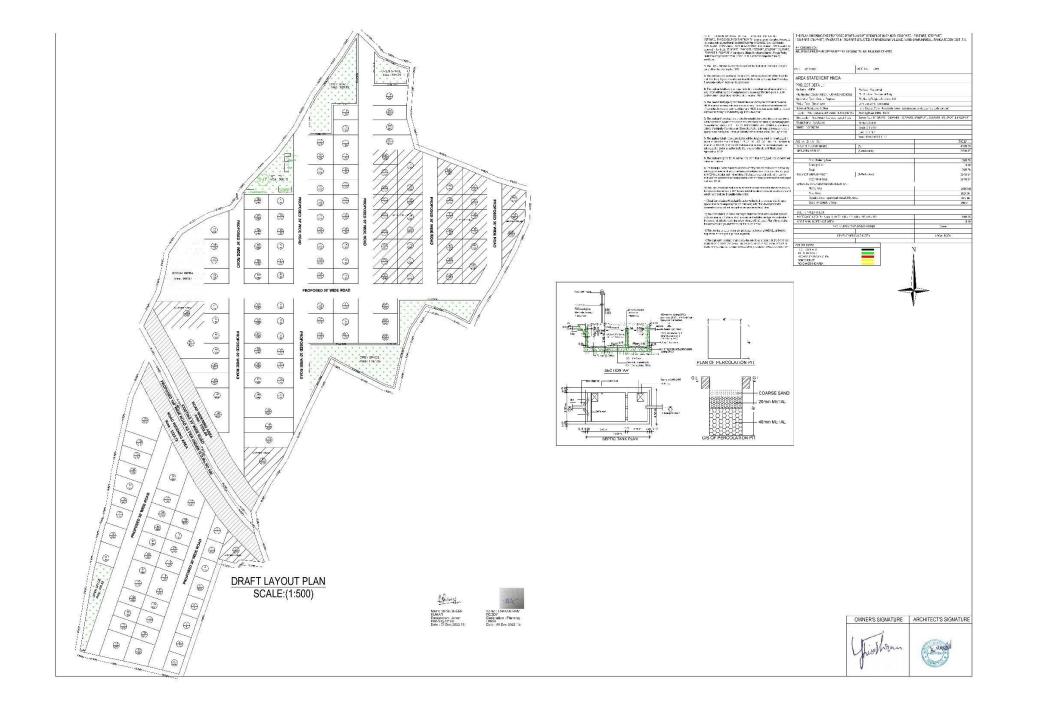

The applicant has submitted the layout plan duly demarcating on ground and showing the proposed road network, plotted area and open spaces in the said layout area, to an of 39739.57. Sq.Mt with 1, 49, 72, 118 – 126, 130 – 145, 146 – 154 no of plots along with the existing measurements of the plot area on ground. The same is hereby examined and approval in draft Layout Permit No. 000206/LO/Plg/HMDA/2022, dt.22 October, 2022.

The land analysis of the Draft Layout Approved is as follows:

| Sr no | Area                           | Sq.Mtrs  |
|-------|--------------------------------|----------|
| 1     | Total Site area                | 42395.35 |
| 2     | Master plan Road affected area | 2655.78  |
| 3     | Net Site Area                  | 39739.57 |
| 4     | Plotted area                   | 24868.58 |
|       | Open space                     |          |
| 5     | (i) Park                       | 4047.06  |
|       | (ii) Social Infrastructure     | 999.87   |
| 6     | Layout Road Area               | 9824.08  |
| 7     | Amenities area                 | 0        |
| 8     | Any Other                      | .0       |