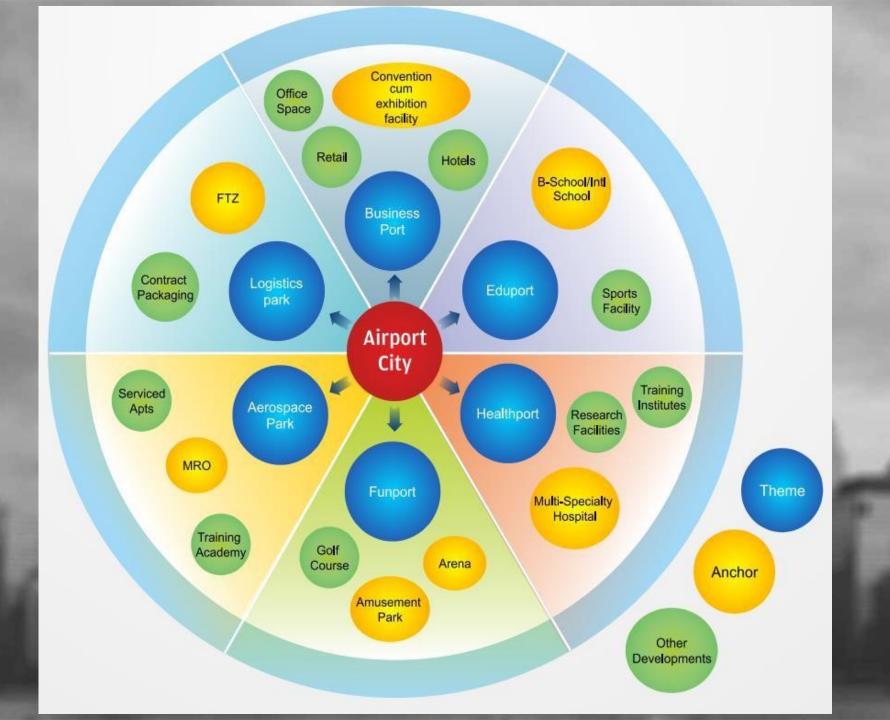

### **METRO EXPANSION**

- √ Nagole to Shamshabad Airport
- √ 29 KM Length

METRO is Just 23 KM away from Anjana's Signature

Airport City Video

- ✓ Airport City spreads over 5500 acres
- ✓ Developed in 7 Ports
- ✓ 1<sup>st</sup> theme based airport city in India
- ✓ Creates 50,000 employment