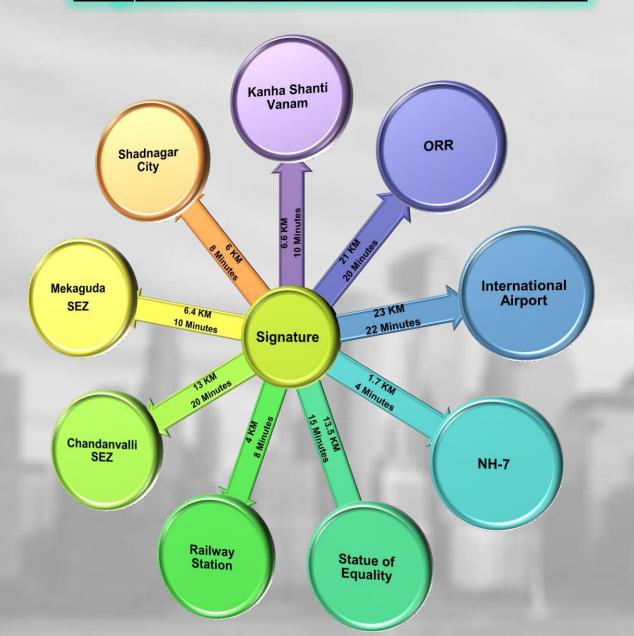

# EXISTING DEVELOPMENTS

It is Just 10 Minutes Drive from Anjana's Signature

- ✓ Large-scale infrastructure for spiritual gatherings: Kanha Shanti Vanam is continuously being developed to accommodate a growing number of visitors. This includes a 32-acre meditation area, a central meditation hall, eight satellite buildings for various training facilities, an auditorium, a conference hall, and a well-equipped kitchen.
- ✓ Focus on sustainable practices: Kanha Shanti Vanam is committed to sustainable practices and environmental conservation. They have a dedicated team working on replanting trees and have a large inhouse nursery to grow saplings.
- ✓ Educational programs: The Heartfulness Institute, located within Kanha Shanti Vanam, offers a variety of educational programs on yoga, meditation, and personal development. They even hold workshops on topics like brain development.
- ✓ Focus on Wellness: The Wellness Center at Kanha Shanti Vanam offers a variety of services including therapeutic healing systems like Ayurveda and Panchakarma.
- ✓ Residential community: Kanha Shanti Vanam is planned to be an integrated township with residential colonies surrounding the spiritual retreat center. This will allow visitors to experience a lifestyle based on spirituality and heartfulness.

It is Just 15 Minutes Drive from Anjana's Signature

MMTS is Just 4 KM away from Anjana's Signature

**GMR Airport City is Just 15 KM away from Anjana's Signature** 