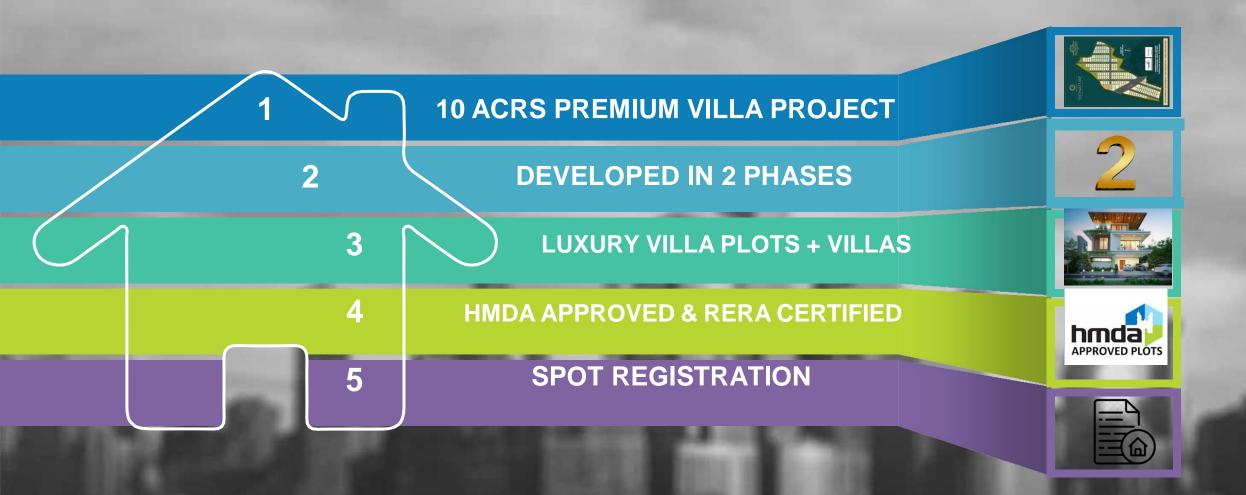

# ANJANA'S SIGNATURE

O1 Features Of This Project

Project
Developments

03 Existing Area Developments

04 Upcoming Area Developments

05 Benefits Of Investment



## 1) FEATURES OF THIS PROJECT



## 2) PROJECT DEVELOPMENTS





# 3) EXISTING DEVELOPMENTS



# A) CONNECTIVITY

EXISTING DEVELOPMENTS



# EXISTING DEVELOPMENTS



It is Just 10 Minutes Drive from Anjana's Signature

- ✓ Large-scale infrastructure for spiritual gatherings: Kanha Shanti Vanam is continuously being developed to accommodate a growing number of visitors. This includes a 32-acre meditation area, a central meditation hall, eight satellite buildings for various training facilities, an auditorium, a conference hall, and a well-equipped kitchen.
- ✓ Focus on sustainable practices: Kanha Shanti Vanam is committed to sustainable practices and environmental conservation. They have a dedicated team working on replanting trees and have a large inhouse nursery to grow saplings.
- ✓ Educational programs: The Heartful