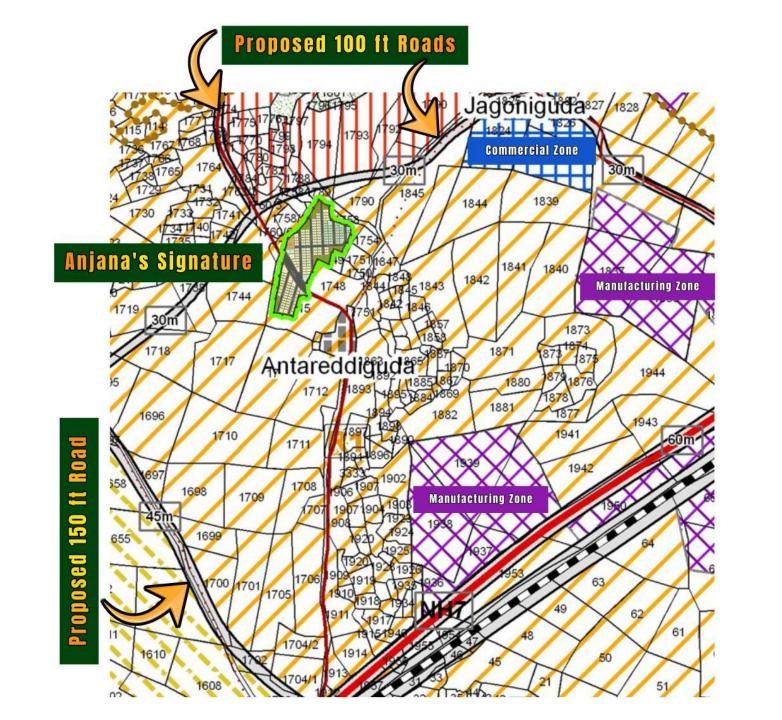

## **MORE DEVELOPMENTS**

- ✓ My Home City Project spreads over 3500 acres at Mansanpally
- **✓** 6 Liner Highway
- ✓ Proposed 150ft Ring Road for Nandigma, Kothuru & Thimmapur As per HMDA Masterplan
- ✓ Thimmapur Railway hub

## BENEFITS OF INVESTMENT

- Pure Residential Zone
- Project in City limits
- Neighbour to 150 ft & 100 ft Roads as per HMDA Master Plan
- Coming Inside RRR
- Highly Recommended Area for Satellite Townships
- High chances of Resale in 3-5 years
- ROI will be two /three times in 5 years