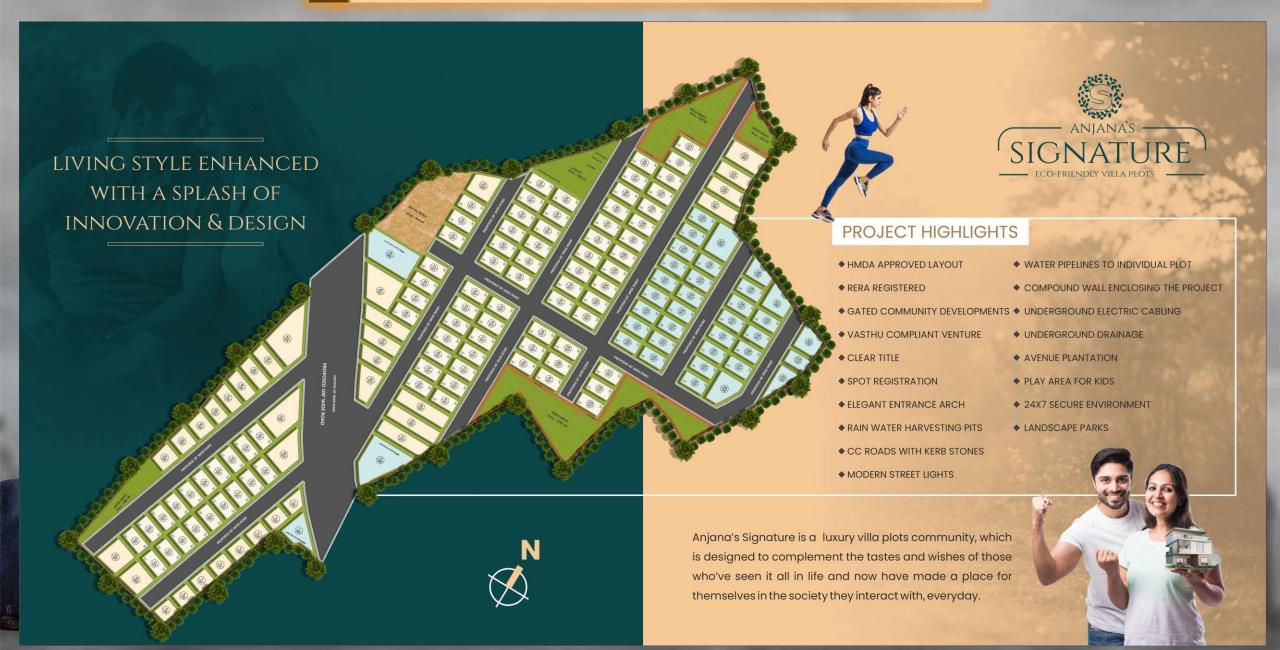

# ANJANA'S SIGNATURE

O1 Features Of This Project

Project
Developments

03 Existing Area Developments

04 Upcoming Area Developments

05 Benefits Of Investment



## 1) FEATURES OF THIS PROJECT



## 2) PROJECT DEVELOPMENTS





# 3) EXISTING DEVELOPMENTS



# A) CONNECTIVITY

EXISTING DEVELOPMENTS



# EXISTING DEVELOPMENTS



It is Just 10 Minutes Drive from Anjana's Signature

- ✓ Large-scale infrastructure for spiritual gatherings: Kanha Shanti Vanam is continuously being developed to accommodate a growing number of visitors. This includes a 32-acre meditation area, a central meditation hall, eight satellite buildings for various training facilities, an auditorium, a conference hall, and a well-equipped kitchen.
- ✓ Focus on sustainable practices: Kanha Shanti Vanam is committed to sustainable practices and environmental conservation. They have a dedicated team working on replanting trees and have a large inhouse nursery to grow saplings.
- ✓ Educational programs: The Heartfulness Institute, located within