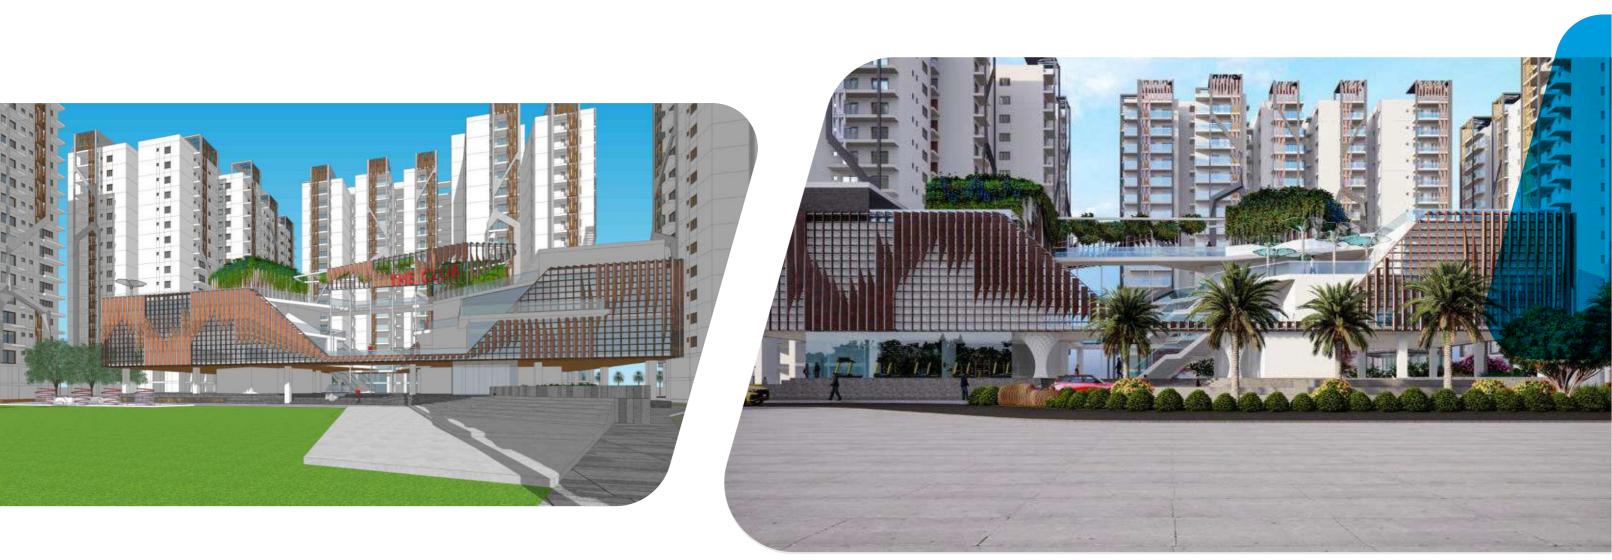

### PROJECT BHUVI

A luxurious residential development by Buildox located-in Gundl apochampally, Medchal, Hyderabad. It features Vaastu-compliant dwellings and exclusive perks that are designed to provide a comfort able and healthy living space for its residents.

The project is built with a focus on sustainability and eco-friendliness, incorporating energy-efficient materials and technologies, and promoting sustainable living within the community. The location is well connected to the city and has easy access to all the necessary amenities.

|    | Location     | • | Gundlap            |
|----|--------------|---|--------------------|
|    | Туре         | • | Hi- rise R         |
|    | Floors       | • | 8 towers           |
| nt | Units        | • | <b>2, 2.5,3</b> BH |
|    | Area         | • | 23,00,00           |
|    | Club House   | • | 2 (50,00           |
|    | No. of Units | • | 1208               |
|    | Range        | • | 1330 to23          |
|    |              |   |                    |

### ochampally, Medchal, Hyderabad Residential Gated Community

s, 2 basements, 17 floors

- HΚ
- 0 sft
- )0 sft)

.385sq.ft