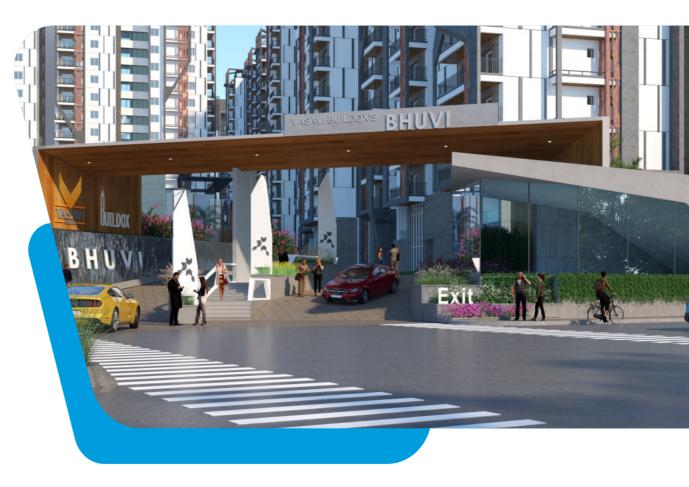

### PROJECT BHUVI

A luxurious residential development by Buildox located-in Gundl apochampally, Medchal, Hyderabad. It features Vaastu-compliant dwellings and exclusive perks that are designed to provide a comfort able and healthy living space for its residents.

The project is built with a focus on sustainability and eco-friendliness, incorporating energy-efficient materials and technologies, and promoting sustainable living within the community. The location is well connected to the city and has easy access to all the necessary amenities.

|    | Location     | • | Gundlap            |
|----|--------------|---|--------------------|
|    | Туре         | • | Hi- rise R         |
|    | Floors       | • | 8 towers           |
| nt | Units        | • | <b>2, 2.5,3</b> BH |
|    | Area         | • | 23,00,00           |
|    | Club House   | • | 2 (50,00           |
|    | No. of Units | • | 1208               |
|    | Range        | • | 1330 to23          |
|    |              |   |                    |

### ochampally, Medchal, Hyderabad Residential Gated Community

s, 2 basements, 17 floors

- HΚ
- 0 sft
- )0 sft)

.385sq.ft