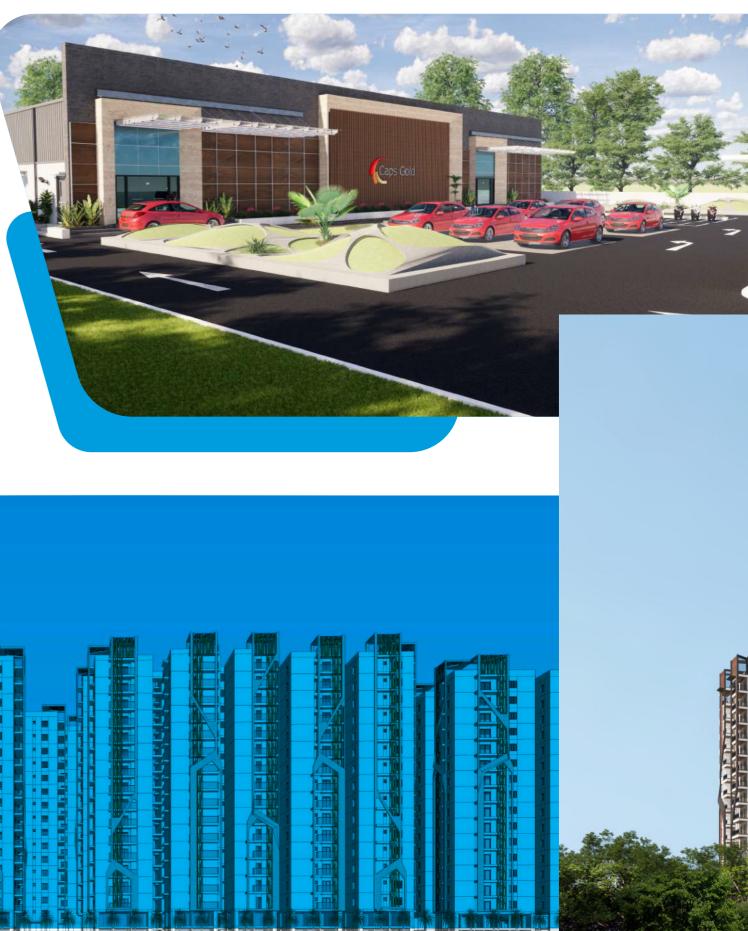

### PROJECT BHUVI

A luxurious residential development by Buildox located-in Gundl apochampally, Medchal, Hyderabad. It features Vaastu-compliant dwellings and exclusive perks that are designed to provide a comfort able and healthy living space for its residents.

The project is built with a focus on sustainability and eco-friendliness, incorporating energy-efficient materials and technologies, and promoting sustainable living within the community. The location is well connected to the city and has easy access to all the necessary amenities.

|    | Location     | • | Gundlap            |
|----|--------------|---|--------------------|
|    | Туре         | • | Hi- rise R         |
|    | Floors       | • | 8 towers           |
| nt | Units        | • | <b>2, 2.5,3</b> BH |
|    | Area         | • | 23,00,00           |
|    | Club House   | • | 2 (50,00           |
|    | No. of Units | • | 1208               |
|    | Range        | • | 1330 to23          |
|    |              |   |                    |

### ochampally, Medchal, Hyderabad Residential Gated Community

s, 2 basements, 17 floors

- HΚ
- 0 sft
- )0 sft)

.385sq.ft