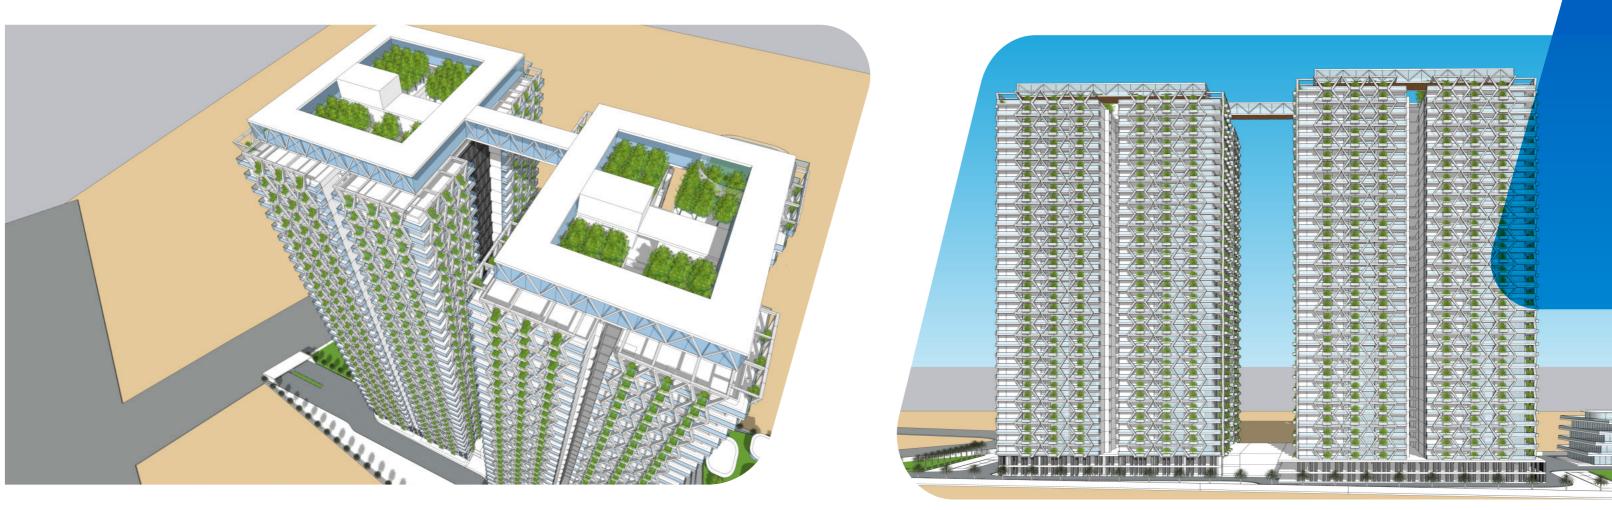

### PROJECT JJ GARDENS - TOWERS

Introducing JJ Gardens, nestled in the prime location of Pet Basheerbhag, Kompally. This hi-rise residential gated community boasts two towers with a stilt and two basements, offering 32 floors of luxurious living. With spacious 4 BHK units spanning an expansive 5555 sq.ft, residents enjoy exclusivity. The club house sprawls over 50,000 sq.ft, ensuring a multitude of recreational activities for all. Discover the epitome of grandeur at JJ Gardens with 256 exquisite units available.

| Location     | • | Pet b  |
|--------------|---|--------|
| Туре         | • | Hi- ri |
| Floors       | • | 2 tow  |
| Units        | • | 4 BH   |
| Area         | • | 23,00  |
| Club House   | • | 1 (50  |
| No. of Units | • | 256    |
| Range        | • | 5555   |
|              |   |        |

#### basheerbhag, Kompally ise Residential Gated Community wers , 1 stilt 2 basements,32 floors HK

- 0,000 sft
- 0,000 sft)
- 5 sq.ft