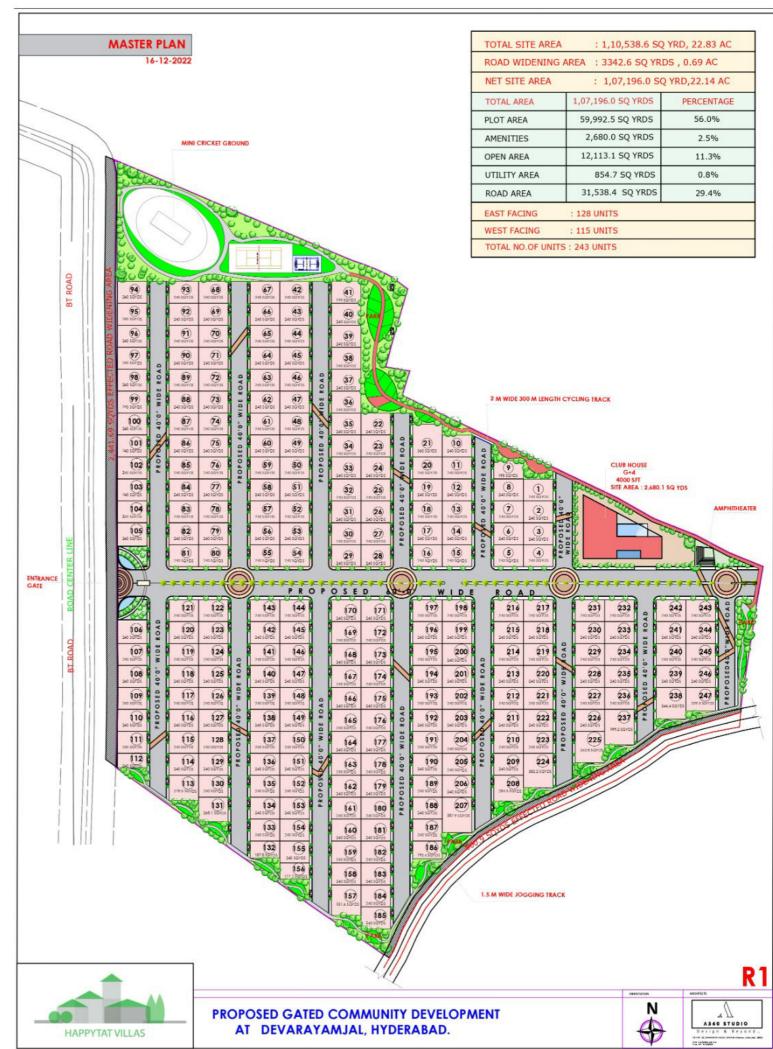

### HAPPYTAT VILLAS

Nestled in the serene location of Devarayamjal, Happytat Villas is a prestigious residential project. Spread across 22 acres of lush greenery, it offers 243 luxurious premium villas. With a harmonious blend of modern architecture and natural surroundings, Happytat Villas provides an ideal retreat for discerning homeowners. Experience the epitome of luxury living with state-of-the-art amenities and a tranquil environment at Happytat Villas in Devarayamjal..

| Location     | • | Devarayamjal   |
|--------------|---|----------------|
| Туре         | • | Premium villas |
| Area         | • | 22 Acres       |
| No. of Units | • | 243            |

| ROAD WIDENING | AREA : 3342.6 SQ YRD | S , 0.69 AC  |
|---------------|----------------------|--------------|
| NET SITE AREA | : 1,07,196.0 SQ      | YRD,22.14 AC |
| TOTAL AREA    | 1,07,196.0 SQ YRDS   | PERCENTAGE   |
| PLOT AREA     | 59,992.5 SQ YRDS     | 56.0%        |
| AMENITIES     | 2,680.0 SQ YRDS      | 2.5%         |
| OPEN AREA     | 12,113.1 SQ YRDS     | 11.3%        |
| UTILITY AREA  | 854.7 SQ YRDS        | 0.8%         |
| ROAD AREA     | 31,538.4 SQ YRDS     | 29.4%        |
| EAST FACING   | : 128 UNITS          |              |
| WEST FACING   | : 115 UNITS          |              |