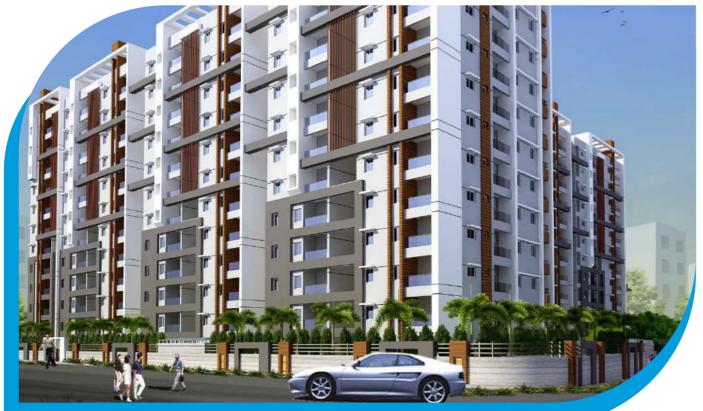

### PROJECT BHUVI

A luxurious residential development by Buildox located-in Gundl apochampally, Medchal, Hyderabad. It features Vaastu-compliant dwellings and exclusive perks that are designed to provide a comfort able and healthy living space for its residents.

The project is built with a focus on sustainability and eco-friendliness, incorporating energy-efficient materials and technologies, and promoting sustainable living within the community. The location is well connected to the city and has easy access to all the necessary amenities.

|    | Location     | • | Gundlap            |
|----|--------------|---|--------------------|
|    | Туре         | • | Hi- rise R         |
|    | Floors       | • | 8 towers           |
| nt | Units        | • | <b>2, 2.5,3</b> BH |
|    | Area         | • | 23,00,00           |
|    | Club House   | • | 2 (50,00           |
|    | No. of Units | • | 1208               |
|    | Range        | • | 1330 to23          |
|    |              |   |                    |

### ochampally, Medchal, Hyderabad Residential Gated Community

s, 2 basements, 17 floors

- HΚ
- 0 sft
- )0 sft)

.385sq.ft