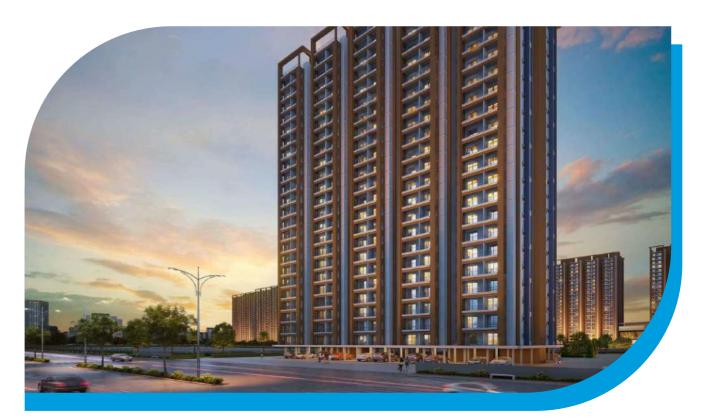

### PROJECT JJ GARDENS - TOWERS

Introducing JJ Gardens, nestled in the prime location of Pet Basheerbhag, Kompally. This hi-rise residential gated community boasts two towers with a stilt and two basements, offering 32 floors of luxurious living. With spacious 4 BHK units spanning an expansive 5555 sq.ft, residents enjoy exclusivity. The club house sprawls over 50,000 sq.ft, ensuring a multitude of recreational activities for all. Discover the epitome of grandeur at JJ Gardens with 256 exquisite units available.

| Location     | • | Pet b  |
|--------------|---|--------|
| Туре         | • | Hi- ri |
| Floors       | • | 2 tow  |
| Units        | • | 4 BH   |
| Area         | • | 23,00  |
| Club House   | • | 1 (50  |
| No. of Units | • | 256    |
| Range        | • | 5555   |
|              |   |        |

#### basheerbhag, Kompally ise Residential Gated Community wers , 1 stilt 2 basements,32 floors HK

- 0,000 sft
- 0,000 sft)
- 5 sq.ft