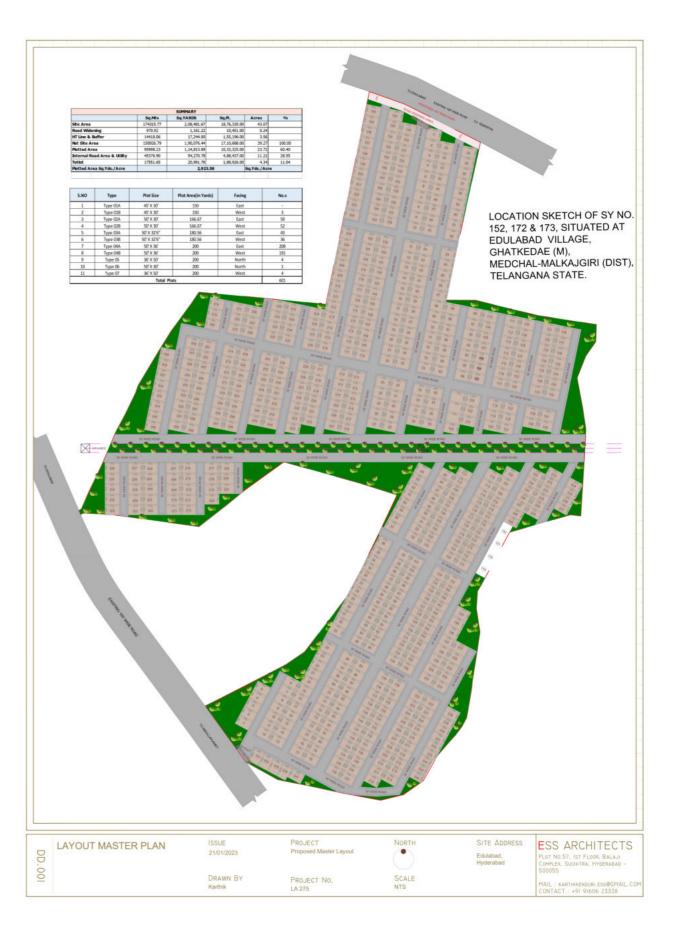

### PROJECT PULTY GARDENS

Pulty Gardens, situated in Edulabad near Ace Engineering College, Ghatkesar, offers a delightful opportunity to own open plots. Spread across a sprawling 43 acres, this project presents a range of plot sizes including 150, 167, 180, and 200 square yards. With its scenic location and well-designed layouts, Pulty Gardens provides an ideal canvas for homeowners to build their dream homes and create beautiful memories in this tranquil setting.

Address : Edulabad, Near Ace Engineering College, Ghatkesar

**Type : Open Plots** 

Site Area : 43 acres

Plot Range (Sq. yards): 150, 167, 180, 200