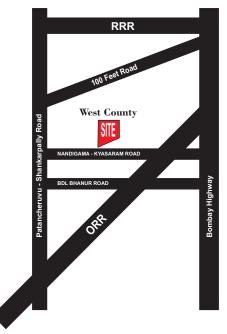

### **Location Highlights**

**16** 3 Kilometers from ODF shopping complex

**1** 5 mins ORR Exit : 3 Muttangi

9 mins ORR Exit : 2, Kollur

**16** 7 mins KONDAKAL IT SEZ

- 16- 5 Mins Edurunagalapalli RailwayYARD
- 5 mins GAUDIUM international school
- 9 mins Samasthi international school
- 📢 4 mins BDL, Bhanur
- 6 mins ORR exit :3
- 20 mins IT Financial district
- **12-** 30 mins AIRPORT

Nearby Housing projects , villas, international schools, colleges, markets, **Shopping Malls and other developments** 

Under the Guidance Of Sri .S D V Krishnam Raju Garu

The new era of modern living

President BHEL Workers Union (AITUC)