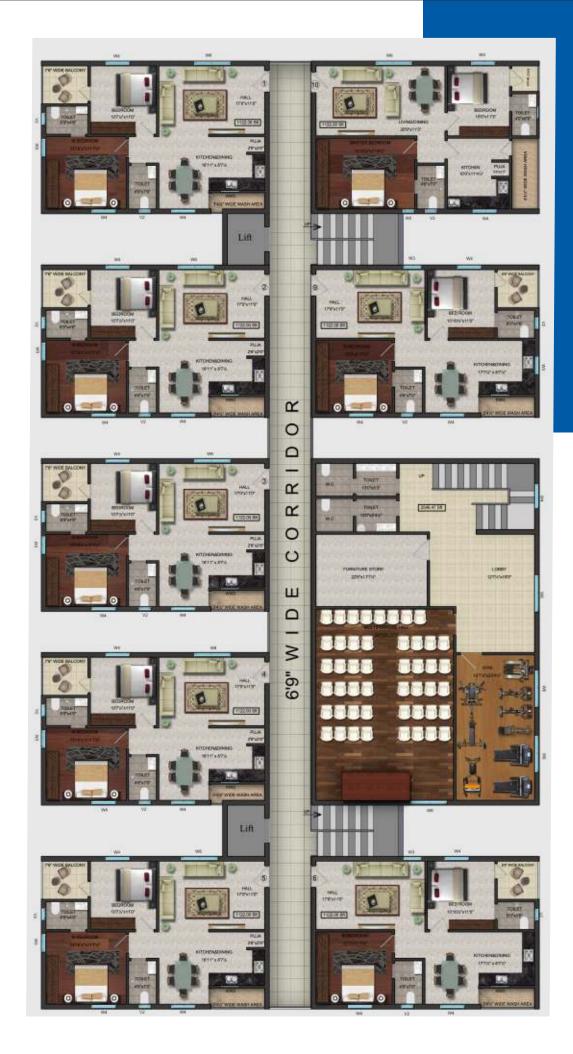

s points for chimney. Aquaguard and<br>15amps switch and socket shall be provided for any other necessary appliances                                                                                 |
|                                                           | e. Common points included 15 amps switch and socket for washing machine in utility area and fridge in dining area. One light point in all balconies                                                                                        |
| GENERATOR:                                                | Power backup for one tube light and one fan for each flat, lift, motor and common balcony lights                                                                                                                                           |





## 1<sup>st</sup> Floor Plan





## TYPICAL 2,3,4& 5<sup>th</sup> FLOOR PLANS





## SITE PLAN