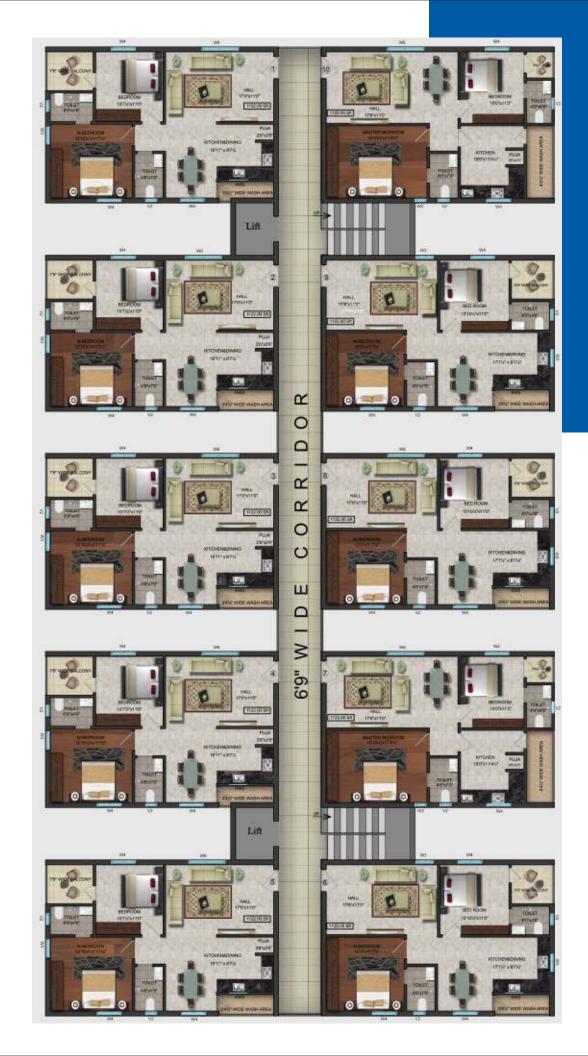

d<br>15amps switch and socket shall be provided for any other necessary appliances                                                                                 |
|                                                           | e. Common points included 15 amps switch and socket for washing machine in utility area and fridge in dining area. One light point in all balconies                                                                                        |
| GENERATOR:                                                | Power backup for one tube light and one fan for each flat, lift, motor and common balcony lights                                                                                                                                           |





## 1<sup>st</sup> Floor Plan





## TYPICAL 2,3,4& 5<sup>th</sup> FLOOR PLANS





## SITE PLAN