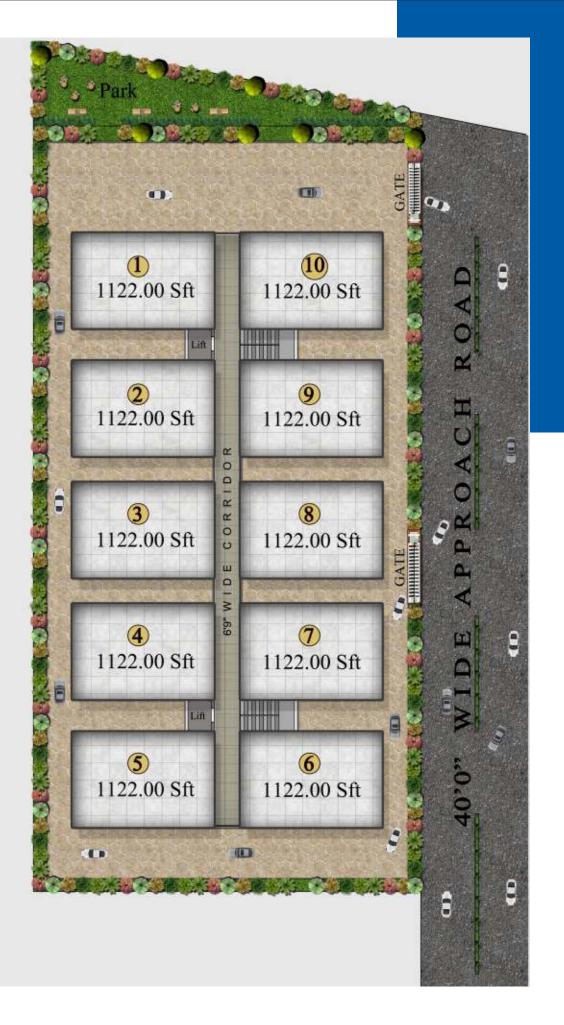

r any other necessary appliances                                                                                 |
|                                                           | e. Common points included 15 amps switch and socket for washing machine in utility area and fridge in dining area. One light point in all balconies                                                                                        |
| GENERATOR:                                                | Power backup for one tube light and one fan for each flat, lift, motor and common balcony lights                                                                                                                                           |





## 1<sup>st</sup> Floor Plan





## TYPICAL 2,3,4& 5<sup>th</sup> FLOOR PLANS





## SITE PLAN