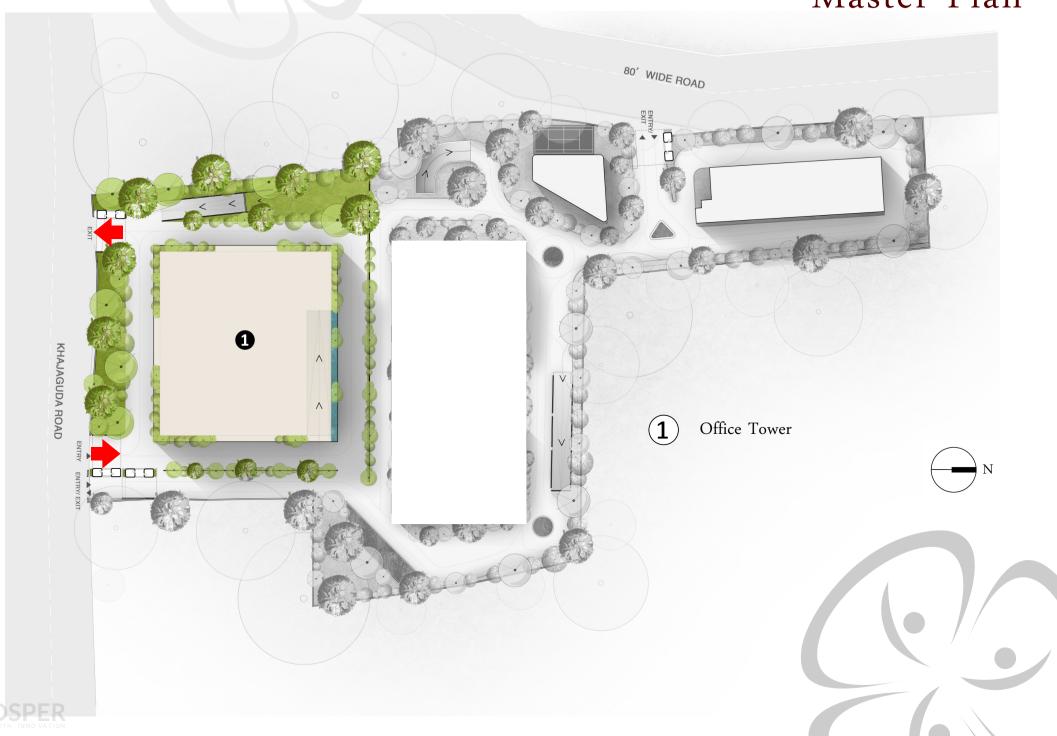

## Master Plan









## Office Spaces

•Grade A Office Spaces Confirming to Highest Global Standards specified by International Companies like JP Morgan chase, Black stone, Microsoft, Intel and others

Extensive Building Management Systems following:

- Gateway Management
- Parking management
- Elevator Traffic Management
- Energy Management system
- Water Management system
- Compressive AIR Quality Monitoring & Managementv System through Advanced HVAC System- Post Covid-19 Requirement
- Design possibilities for Multiple Segments- Post Covid-19 Requirement
- Integrated RFID based Traffic management system both nside the building and for approaching personnel to the building

Design Flexibility for multiple tenants

Multiple Breakout spaces across the building with Greenery at several levels

## Typical