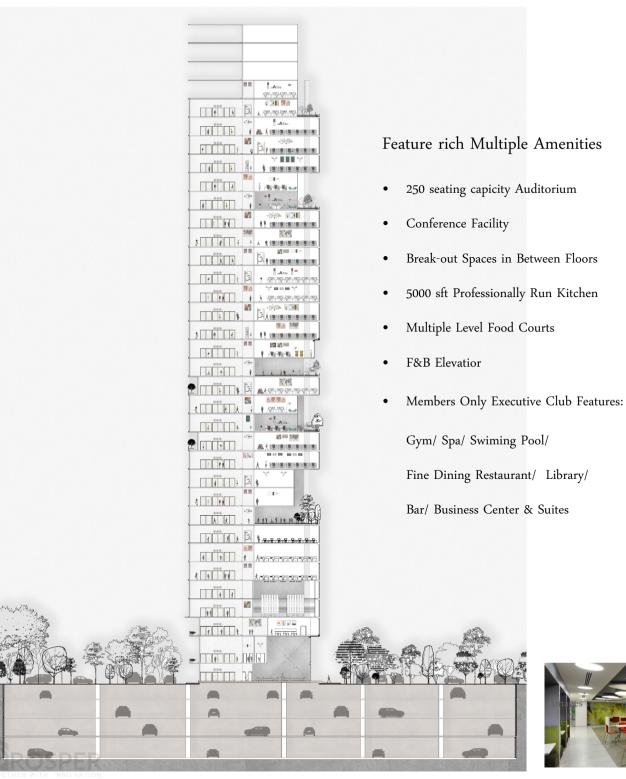

ice Spaces Confirming to Highest Global Standards specified by International Companies like JP Morgan chase, Black stone, Microsoft, Intel and others

Extensive Building Management Systems following:

- Gateway Management
- Parking management
- Elevator Traffic Management
- Energy Management system
- Water Management system
- Compressive AIR Quality Monitoring & Managementv System through Advanced HVAC System- Post Covid-19 Requirement
- Design possibilities for Multiple Segments- Post Covid-19 Requirement
- Integrated RFID based Traffic management system both nside the building and for approaching personnel to the building

Design Flexibility for multiple tenants

Multiple Breakout spaces across the building with Greenery at several levels

## Typical office floor plan