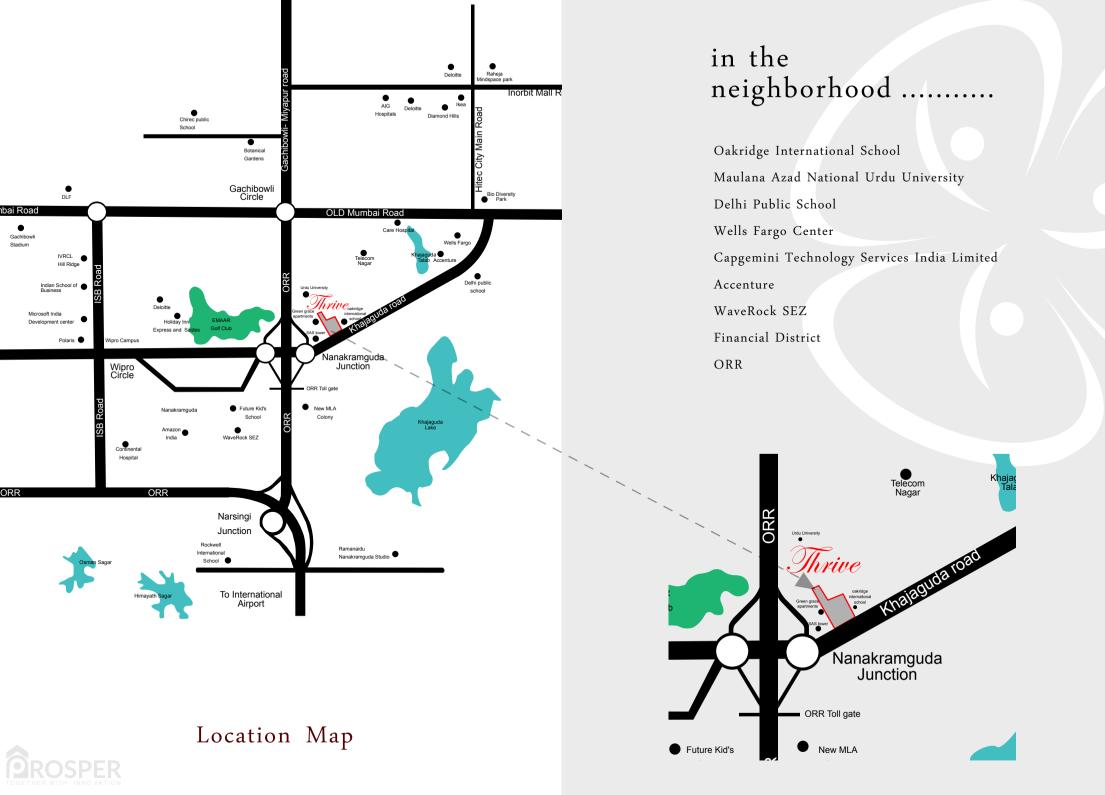

## Master Plan









## Office Spaces

•Grade A Office Spaces Confirming to Highest Global Standards specified by International Companies like JP Morgan chase, Black stone, Microsoft, Intel and others

Extensive Building Management Systems following:

- Gateway Management
- Parking management
- Elevator Traffic Management
- Energy Management system
- Water Management system
- Compressive AIR Quality Monitoring & Managementv System through Advanced HVAC System- Post Covid-19 Requirement
- Design possibilities for Multiple Segments- Post Covid-19 Requirement
- Integrated RFID based Traffic management system both nside the building and for approaching personnel to the building

Design Flexibility for multiple tenants

Multiple Breakout spaces across the building with Greenery at several