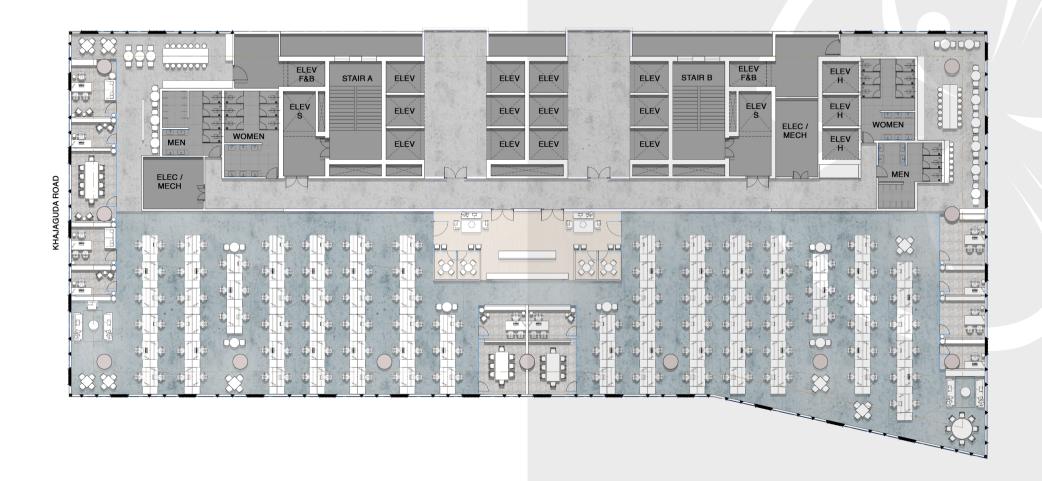

aces

•Grade A Office Spaces Confirming to Highest Global Standards specified by International Companies like JP Morgan chase, Black stone, Microsoft, Intel and others

Extensive Building Management Systems following:

- Gateway Management
- Parking management
- Elevator Traffic Management
- Energy Management system
- Water Management system
- Compressive AIR Quality Monitoring & Managementv System through Advanced HVAC System- Post Covid-19 Requirement
- Design possibilities for Multiple Segments- Post Covid-19 Requirement
- Integrated RFID based Traffic management system both nside the building and for approaching personnel to the building

Design Flexibility for multiple tenants

Multiple Breakout spaces across the building with Greenery at several levels

## Typical office floor plan