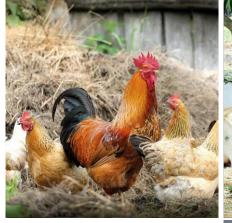

## PERMACULTURE

Growing ones own permaculture garden For farm fresh clean and green vegetables.

Getting the bare necessities form the forests

Poultry for hen & eggs, Goshala for dairy needs.

Maintaining food banks from other permaculture Communities and organic food communities.