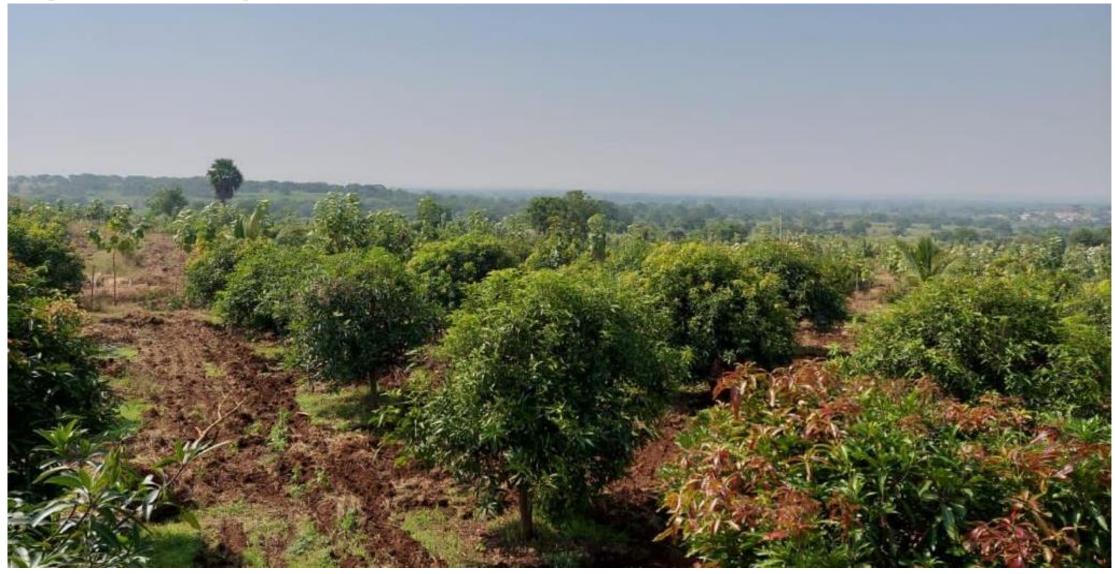

RIVE FROM ORR – HAS HIGHLY ELEVATED TERRAIN FROM MEAN SEA LEVEL AND HAS PLEASANT CLIMATIC CONDTIONS.

#### THE MAN-MADE FOREST – MIYAWAKI METHOD

CREATING DENSE FOREST ALL AROUND SITE BRINGS THE NATURE CLOSER.



## PERMACULTURE

Growing ones own permaculture garden For farm fresh clean and green vegetables.

Getting the bare necessities form the forests













Poultry for hen & eggs, Goshala for dairy needs.

Maintaining food banks from other permaculture Communities and organic food communities.



### THE MASTER PLAN - CLUSTER





#### THE CLUSTER



THE CUL - DE - SAC



VIEWS















studio.r<mark>ka</mark>













## REFERENTIAL IMAGES (from a different project)



## Original Site Image



# Original Site Images



# Original Site Image



## Original Site Image



# Original Site Images