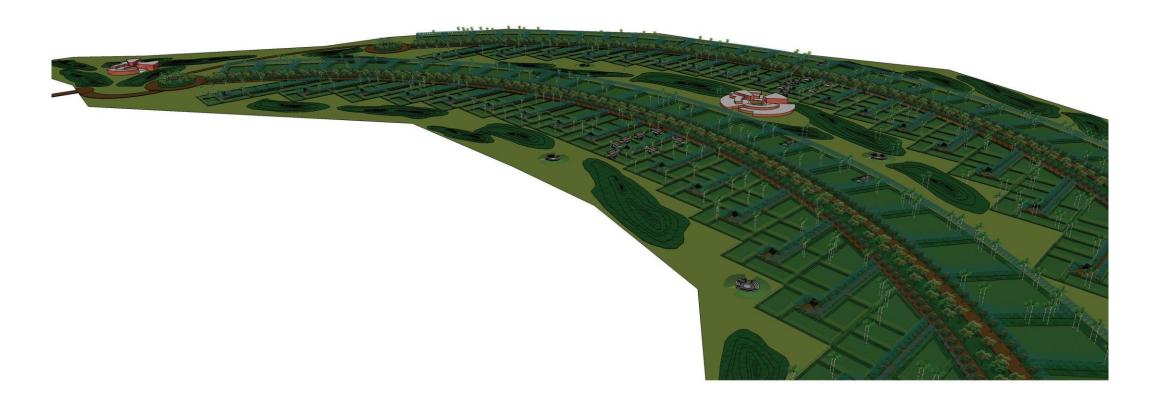

## DESIGN STRATEGY

-IS TO DESIGN AN URBAN VILLAGE TO ESCAPE FROM THE STRESS AND STRAIN OF CONGESTED CITY LIFE. THEREFORE THE LARGER FARM LANDS SURROUNDED BY MIYWAKI METHOD DENSE FORESTS GIVES RELIEF FROM THE STRESS AND ONE CAN DEVELOP THEIR OWN PERMACULTURE FOR THEIR FOOD NEEDS.

### THE MASTER PLAN - CLUSTER