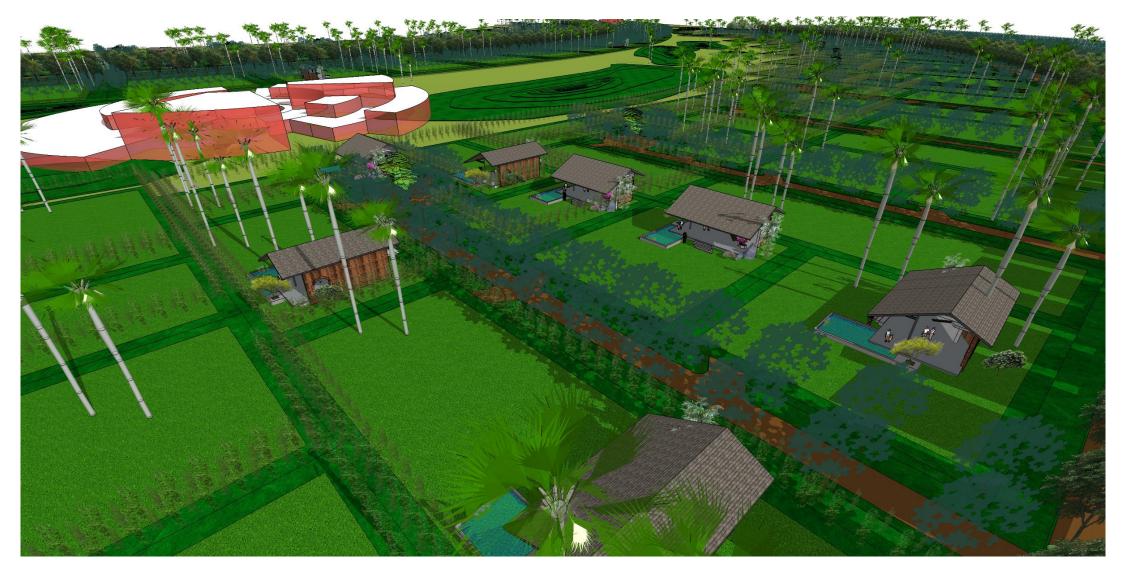

E A SINGLE GATEWAY AND HAS DIFFERENT PRIVATE ENTRIES INTO THE RESIDENCES. REPETITION OF SUCH CLUSTER FORMS A NEIGHBOURHOOD.

-THE SITE IS LOCATED IN CHEVELLA – A LESS DENSELY POPULATED AREA, 50 MINS DRIVE FROM ORR – HAS HIGHLY ELEVATED TERRAIN FROM MEAN SEA LEVEL AND HAS PLEASANT CLIMATIC CONDTIONS.

#### THE MAN-MADE FOREST – MIYAWAKI METHOD

CREATING DENSE FOREST ALL AROUND SITE BRINGS THE NATURE CLOSER.



## PERMACULTURE

Growing ones own permaculture garden For farm fresh clean and green vegetables.

Getting the bare necessities form the forests













Poultry for hen & eggs, Goshala for dairy needs.

Maintaining food banks from other permaculture Communities and organic food communities.



### THE MASTER PLAN - CLUSTER





#### THE CLUSTER



THE CUL - DE - SAC



VIEWS















studio.r<mark>ka</mark>













## REFERENTIAL IMAGES (from a different project)



## Original Site Image



# Original Site Images



# Original Site Image



## Original Site Image



# Original Site Images