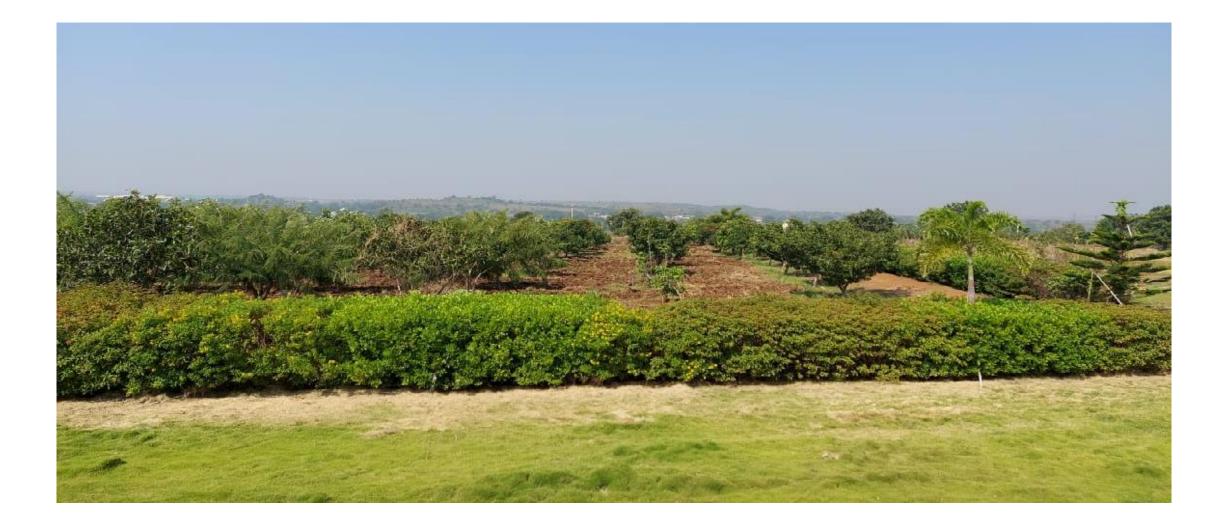

POPULATED AREA, 50 MINS DRIVE FROM ORR – HAS HIGHLY ELEVATED TERRAIN FROM MEAN SEA LEVEL AND HAS PLEASANT CLIMATIC CONDTIONS.

#### THE MAN-MADE FOREST – MIYAWAKI METHOD

CREATING DENSE FOREST ALL AROUND SITE BRINGS THE NATURE CLOSER.



## PERMACULTURE

Growing ones own permaculture garden For farm fresh clean and green vegetables.

Getting the bare necessities form the forests













Poultry for hen & eggs, Goshala for dairy needs.

Maintaining food banks from other permaculture Communities and organic food communities.



### THE MASTER PLAN - CLUSTER





#### THE CLUSTER



THE CUL - DE - SAC



VIEWS















studio.r<mark>ka</mark>













## REFERENTIAL IMAGES (from a different project)



## Original Site Image



# Original Site Images



# Original Site Image



## Original Site Image



# Original Site Images