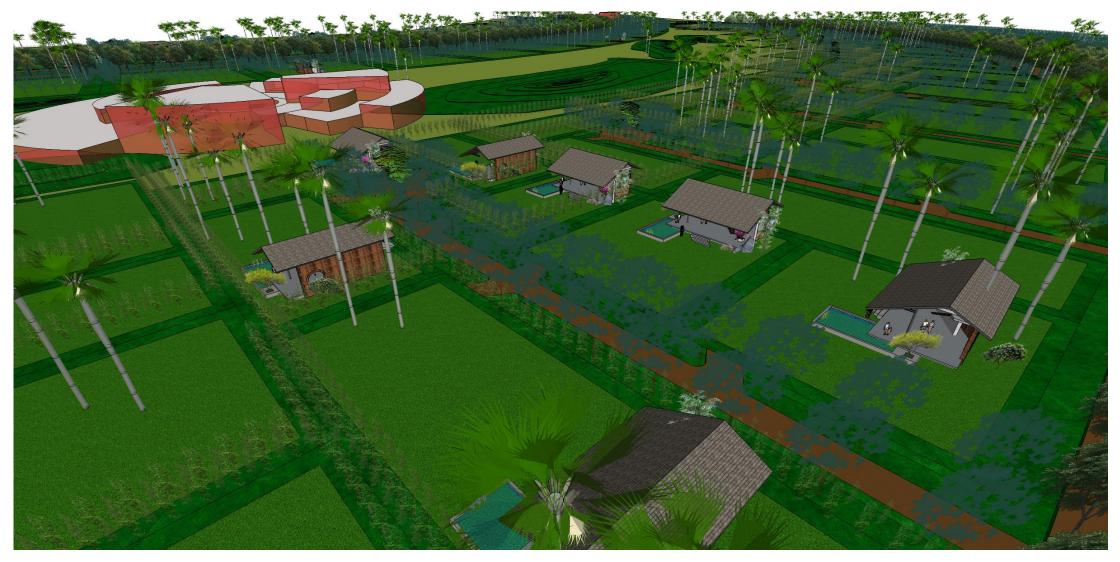

-THE INSPIRATION FOR THE RESIDENCES COMES FROM THE IDEA OF 'POL' - THE INDIAN TRADITIONAL WAY OF COMMUNITY LIVING - WHERE A CLUSTER OF RESIDENCES SHARE A SINGLE GATEWAY AND HAS DIFFERENT PRIVATE ENTRIES INTO THE RESIDENCES. REPETITION OF SUCH CLUSTER FORMS A NEIGHBOURHOOD.

### THE MASTER PLAN - CLUSTER

#### THE CLUSTER

THE CUL - DE - SAC

VIEWS

studio.r<mark>ka</mark>