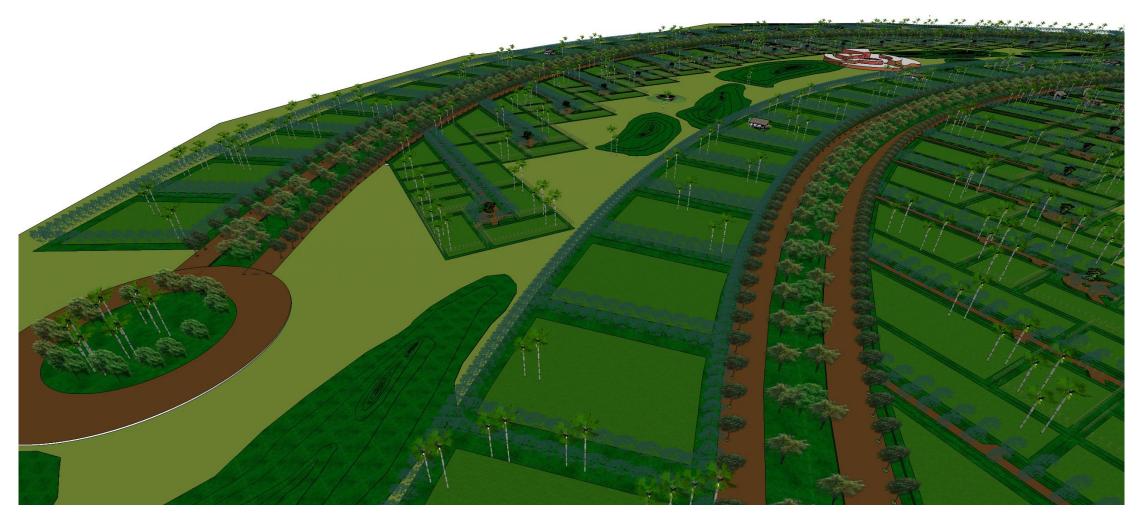

## DESIGN STRATEGY

-IS TO DESIGN AN URBAN VILLAGE TO ESCAPE FROM THE STRESS AND STRAIN OF CONGESTED CITY LIFE. THEREFORE THE LARGER FARM LANDS SURROUNDED BY MIYWAKI METHOD DENSE FORESTS GIVES RELIEF FROM THE STRESS AND ONE CAN DEVELOP THEIR OWN PERMACULTURE FOR THEIR FOOD NEEDS.

#### THE MAN-MADE FOREST – MIYAWAKI METHOD

CREATING DENSE FOREST ALL AROUND SITE BRINGS THE NATURE CLOSER.

### THE MASTER PLAN - CLUSTER