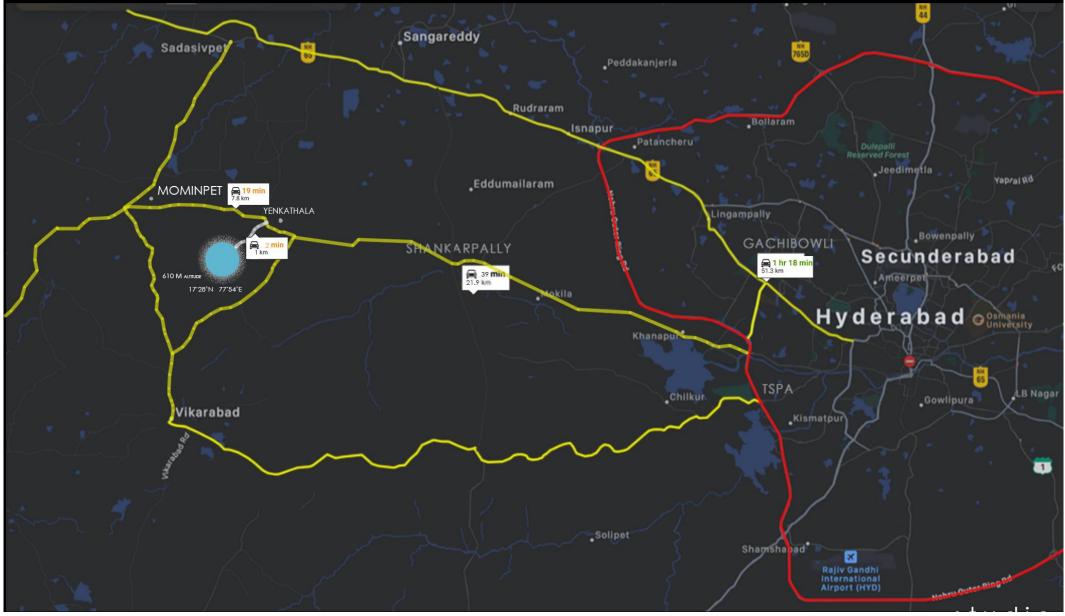

## **REGIONAL CONTEXT**

-THE SITE IS LOCATED IN CHEVELLA – A LESS DENSELY POPULATED AREA, 50 MINS DRIVE FROM ORR – HAS HIGHLY ELEVATED TERRAIN FROM MEAN SEA LEVEL AND HAS PLEASANT CLIMATIC CONDTIONS.