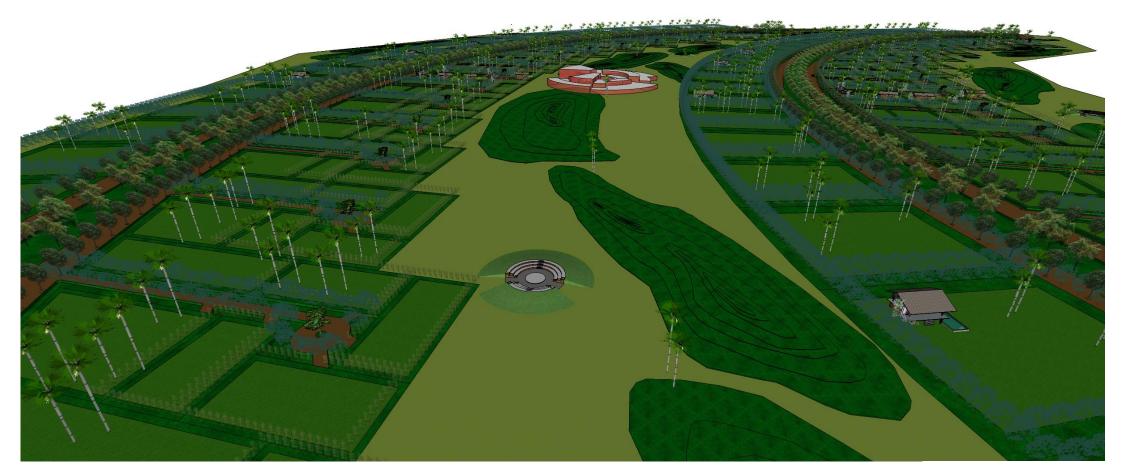

#### THE MAN-MADE FOREST – MIYAWAKI METHOD

CREATING DENSE FOREST ALL AROUND SITE BRINGS THE NATURE CLOSER.

## PERMACULTURE

Growing ones own permaculture garden For farm fresh clean and green vegetables.

Getting the bare necessities form the forests

Poultry for hen & eggs, Goshala for dairy needs.

Maintaining food banks from other permaculture Communities and organic food communities.

### THE MASTER PLAN - CLUSTER