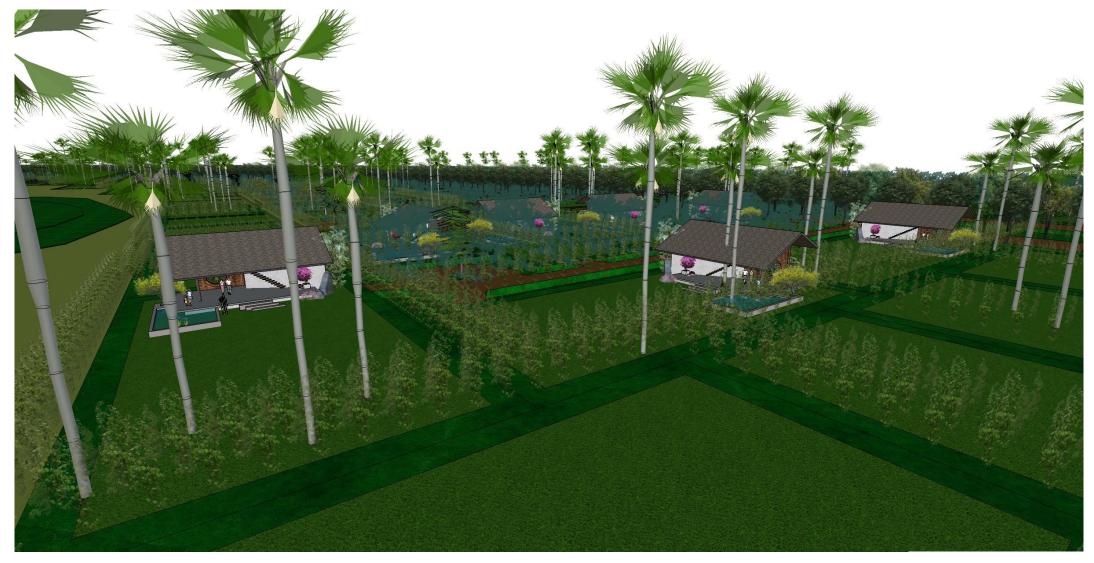

### THE MASTER PLAN - CLUSTER

#### THE CLUSTER

THE CUL - DE - SAC

VIEWS

studio.r<mark>ka</mark>

## DESIGN STRATEGY

-IS TO DESIGN AN URBAN VILLAGE TO ESCAPE FROM THE STRESS AND STRAIN OF CONGESTED CITY LIFE. THEREFORE THE LARGER FARM LANDS SURROUNDED BY MIYWAKI METHOD DENSE FORESTS GIVES RELIEF FROM THE STRESS AND ONE CAN DEVELOP THEIR OWN PERMACULTURE FOR THEIR FOOD NEEDS.

-THE INSPIRATION FOR THE RESIDENCES COMES FROM THE IDEA OF 'POL' - THE INDIAN TRADITIONAL WAY OF COMMUNITY LIVING - WHERE A CLUSTER OF RESIDENCES SHARE A SINGLE GATEWAY AND HAS DIFFERENT PRIVATE ENTRIES INTO THE RESIDENCES. REPETITION OF SUCH CLUSTER FORMS A NEIGHBOURHOOD.