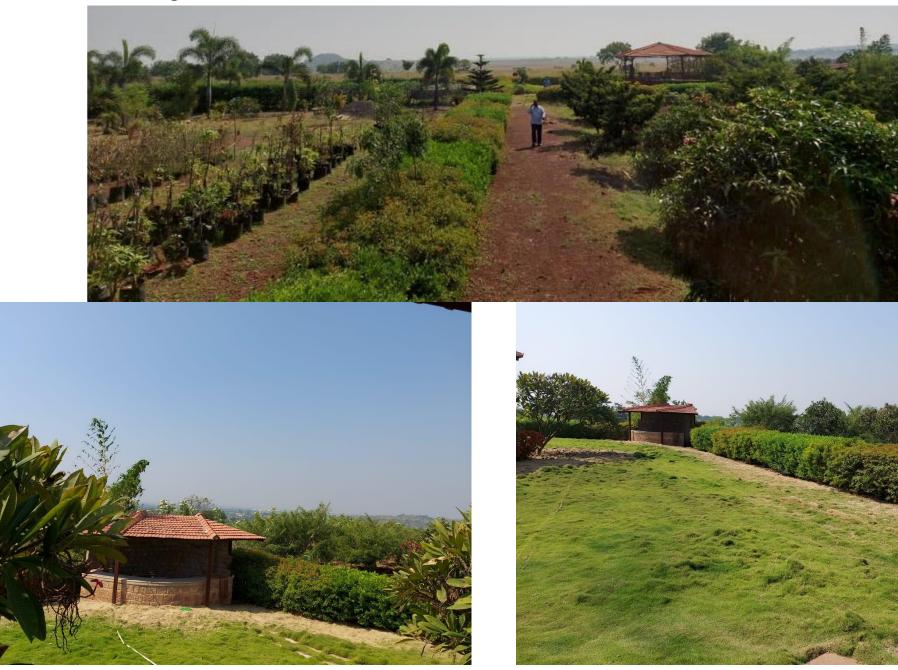

ELEVATED TERRAIN FROM MEAN SEA LEVEL AND HAS PLEASANT CLIMATIC CONDTIONS.

#### THE MAN-MADE FOREST – MIYAWAKI METHOD

CREATING DENSE FOREST ALL AROUND SITE BRINGS THE NATURE CLOSER.



## PERMACULTURE

Growing ones own permaculture garden For farm fresh clean and green vegetables.

Getting the bare necessities form the forests













Poultry for hen & eggs, Goshala for dairy needs.

Maintaining food banks from other permaculture Communities and organic food communities.



### THE MASTER PLAN - CLUSTER





#### THE CLUSTER



THE CUL - DE - SAC



VIEWS















studio.r<mark>ka</mark>













## REFERENTIAL IMAGES (from a different project)



## Original Site Image



# Original Site Images



# Original Site Image



## Original Site Image



# Original Site Images