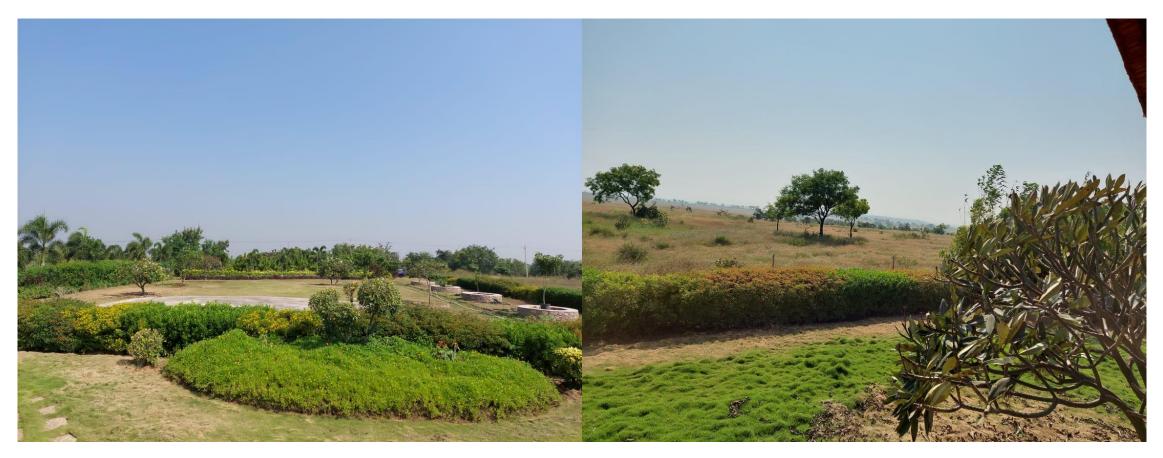

CHEVELLA – A LESS DENSELY POPULATED AREA, 50 MINS DRIVE FROM ORR – HAS HIGHLY ELEVATED TERRAIN FROM MEAN SEA LEVEL AND HAS PLEASANT CLIMATIC CONDTIONS.

#### THE MAN-MADE FOREST – MIYAWAKI METHOD

CREATING DENSE FOREST ALL AROUND SITE BRINGS THE NATURE CLOSER.



## PERMACULTURE

Growing ones own permaculture garden For farm fresh clean and green vegetables.

Getting the bare necessities form the forests













Poultry for hen & eggs, Goshala for dairy needs.

Maintaining food banks from other permaculture Communities and organic food communities.



### THE MASTER PLAN - CLUSTER





#### THE CLUSTER



THE CUL - DE - SAC



VIEWS















studio.r<mark>ka</mark>













## REFERENTIAL IMAGES (from a different project)



## Original Site Image



# Original Site Images



# Original Site Image



## Original Site Image



# Original Site Images