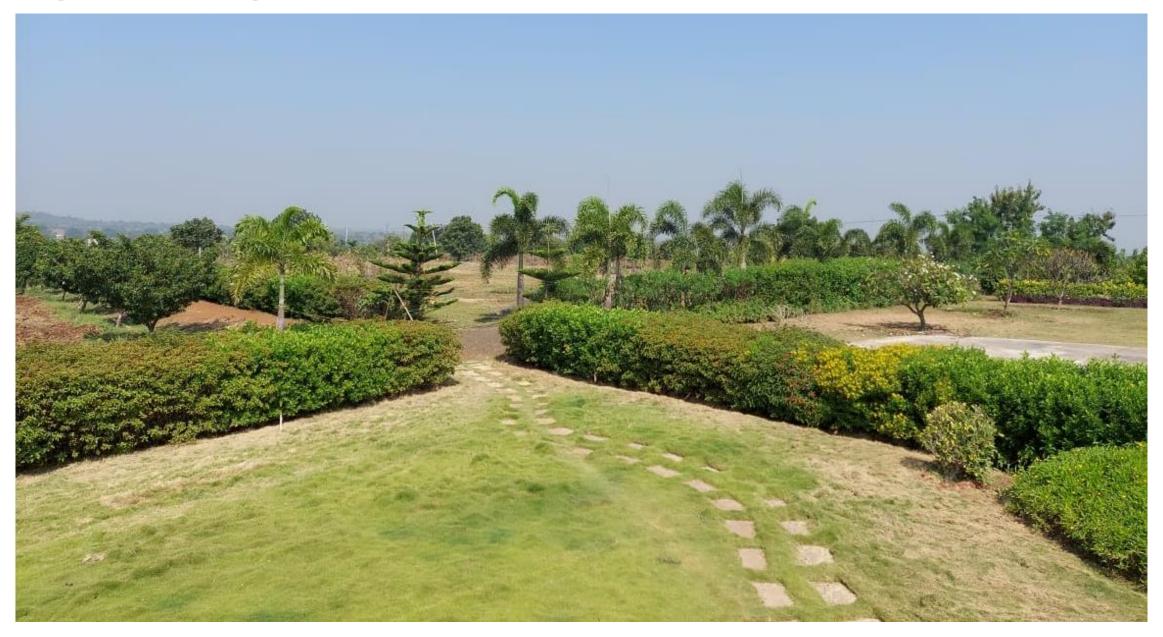

-THE SITE IS LOCATED IN CHEVELLA – A LESS DENSELY POPULATED AREA, 50 MINS DRIVE FROM ORR – HAS HIGHLY ELEVATED TERRAIN FROM MEAN SEA LEVEL AND HAS PLEASANT CLIMATIC CONDTIONS.

#### THE MAN-MADE FOREST – MIYAWAKI METHOD

CREATING DENSE FOREST ALL AROUND SITE BRINGS THE NATURE CLOSER.



## PERMACULTURE

Growing ones own permaculture garden For farm fresh clean and green vegetables.

Getting the bare necessities form the forests













Poultry for hen & eggs, Goshala for dairy needs.

Maintaining food banks from other permaculture Communities and organic food communities.



### THE MASTER PLAN - CLUSTER





#### THE CLUSTER



THE CUL - DE - SAC



VIEWS















studio.r<mark>ka</mark>













## REFERENTIAL IMAGES (from a different project)



## Original Site Image



# Original Site Images



# Original Site Image



## Original Site Image



# Original Site Images