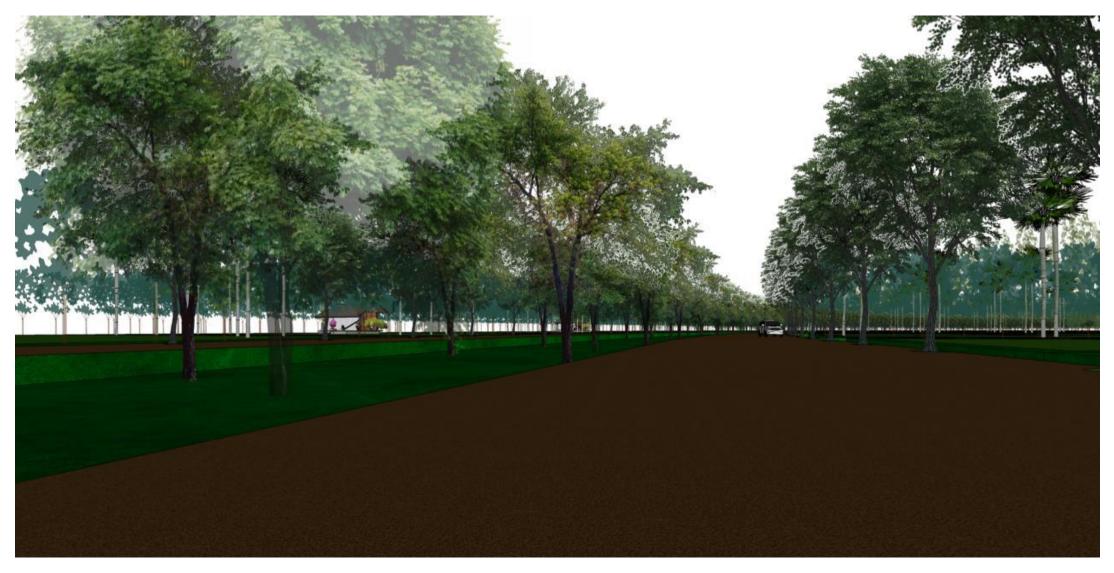

#### THE MAN-MADE FOREST – MIYAWAKI METHOD

CREATING DENSE FOREST ALL AROUND SITE BRINGS THE NATURE CLOSER.

## DESIGN STRATEGY

-IS TO DESIGN AN URBAN VILLAGE TO ESCAPE FROM THE STRESS AND STRAIN OF CONGESTED CITY LIFE. THEREFORE THE LARGER FARM LANDS SURROUNDED BY MIYWAKI METHOD DENSE FORESTS GIVES RELIEF FROM THE STRESS AND ONE CAN DEVELOP THEIR OWN PERMACULTURE FOR THEIR FOOD NEEDS.