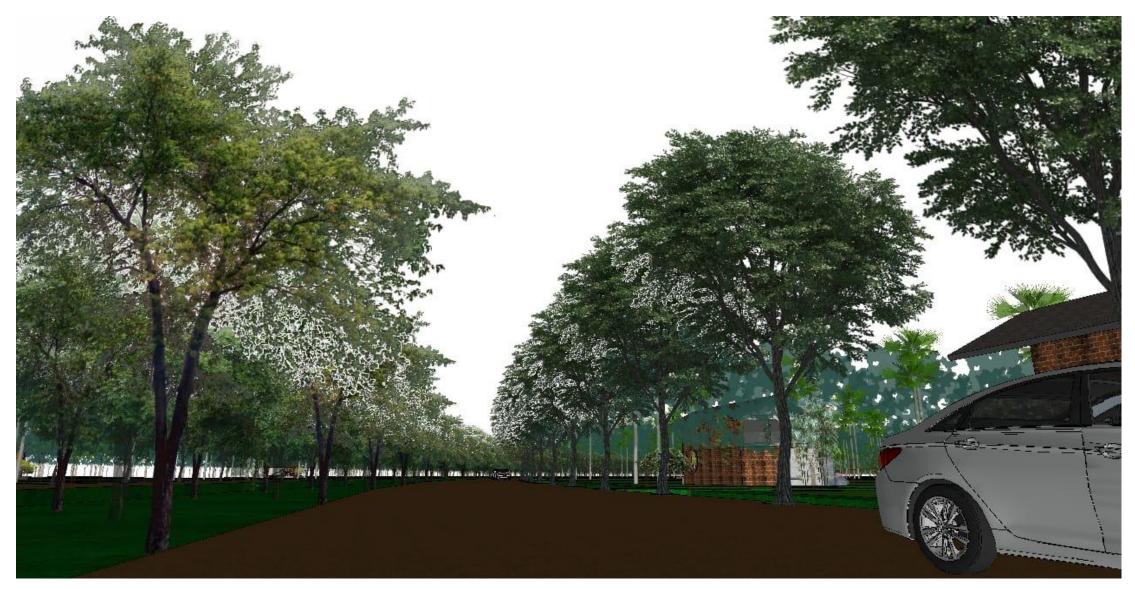

ENTRIES INTO THE RESIDENCES. REPETITION OF SUCH CLUSTER FORMS A NEIGHBOURHOOD.

-THE SITE IS LOCATED IN CHEVELLA – A LESS DENSELY POPULATED AREA, 50 MINS DRIVE FROM ORR – HAS HIGHLY ELEVATED TERRAIN FROM MEAN SEA LEVEL AND HAS PLEASANT CLIMATIC CONDTIONS.

#### THE MAN-MADE FOREST – MIYAWAKI METHOD

CREATING DENSE FOREST ALL AROUND SITE BRINGS THE NATURE CLOSER.



## PERMACULTURE

Growing ones own permaculture garden For farm fresh clean and green vegetables.

Getting the bare necessities form the forests













Poultry for hen & eggs, Goshala for dairy needs.

Maintaining food banks from other permaculture Communities and organic food communities.



### THE MASTER PLAN - CLUSTER





#### THE CLUSTER



THE CUL - DE - SAC



VIEWS















studio.r<mark>ka</mark>













## REFERENTIAL IMAGES (from a different project)



## Original Site Image



# Original Site Images



# Original Site Image



## Original Site Image



# Original Site Images