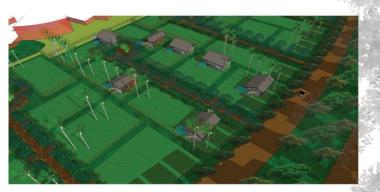

## DESIGN STRATEGY

-IS TO DESIGN AN URBAN VILLAGE TO ESCAPE FROM THE STRESS AND STRAIN OF CONGESTED CITY LIFE. THEREFORE THE LARGER FARM LANDS SURROUNDED BY MIYWAKI METHOD DENSE FORESTS GIVES RELIEF FROM THE STRESS AND ONE CAN DEVELOP THEIR OWN PERMACULTURE FOR THEIR FOOD NEEDS.

-THE INSPIRATION FOR THE RESIDENCES COMES FROM THE IDEA OF 'POL' - THE INDIAN TRADITIONAL WAY OF COMMUNITY LIVING - WHERE A CLUSTER OF RESIDENCES SHARE A SINGLE GATEWAY AND HAS DIFFERENT PRIVATE ENTRIES INTO THE RESIDENCES. REPETITION OF SUCH CLUSTER FORMS A NEIGHBOURHOOD.

-THE SITE IS LOCATED IN CHEVELLA – A LESS DENSELY POPULATED AREA, 50 MINS DRIVE FROM ORR – HAS HIGHLY ELEVATED TERRAIN FROM MEAN SEA LEVEL AND HAS PLEASANT CLIMATIC CONDTIONS.