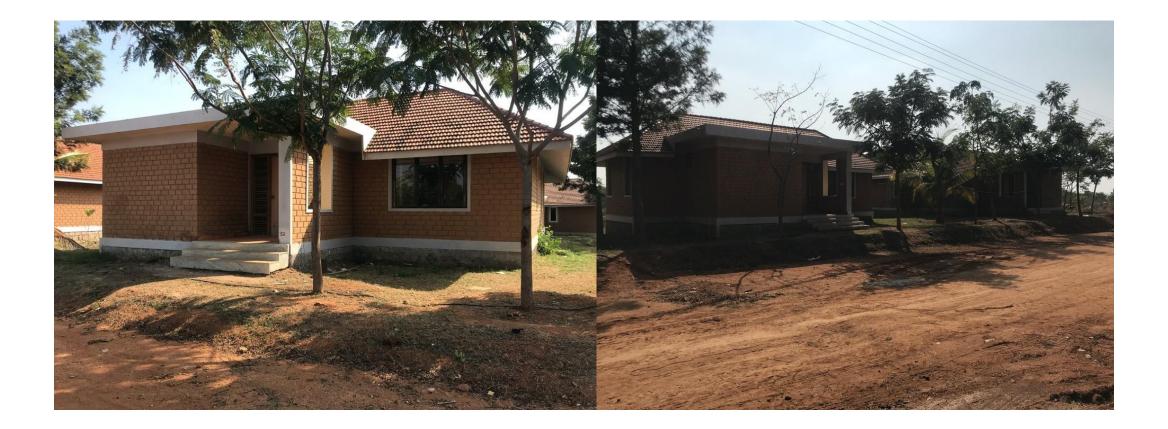

TER FORMS A NEIGHBOURHOOD.

-THE SITE IS LOCATED IN CHEVELLA – A LESS DENSELY POPULATED AREA, 50 MINS DRIVE FROM ORR – HAS HIGHLY ELEVATED TERRAIN FROM MEAN SEA LEVEL AND HAS PLEASANT CLIMATIC CONDTIONS.

#### THE MAN-MADE FOREST – MIYAWAKI METHOD

CREATING DENSE FOREST ALL AROUND SITE BRINGS THE NATURE CLOSER.



## PERMACULTURE

Growing ones own permaculture garden For farm fresh clean and green vegetables.

Getting the bare necessities form the forests













Poultry for hen & eggs, Goshala for dairy needs.

Maintaining food banks from other permaculture Communities and organic food communities.



### THE MASTER PLAN - CLUSTER





#### THE CLUSTER



THE CUL - DE - SAC



VIEWS















studio.r<mark>ka</mark>













## REFERENTIAL IMAGES (from a different project)



## Original Site Image



# Original Site Images



# Original Site Image



## Original Site Image



# Original Site Images