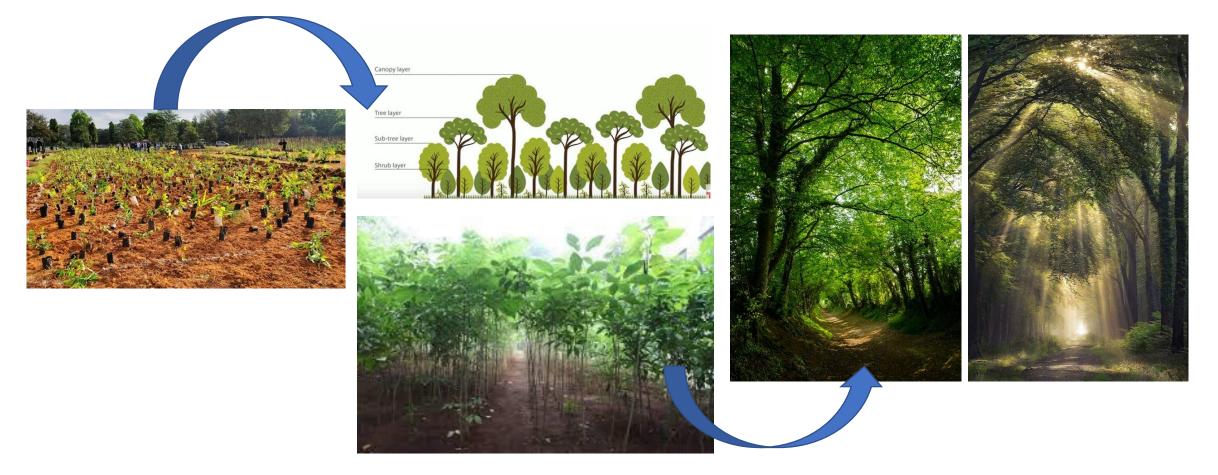

#### THE MAN-MADE FOREST – MIYAWAKI METHOD

CREATING DENSE FOREST ALL AROUND SITE BRINGS THE NATURE CLOSER.