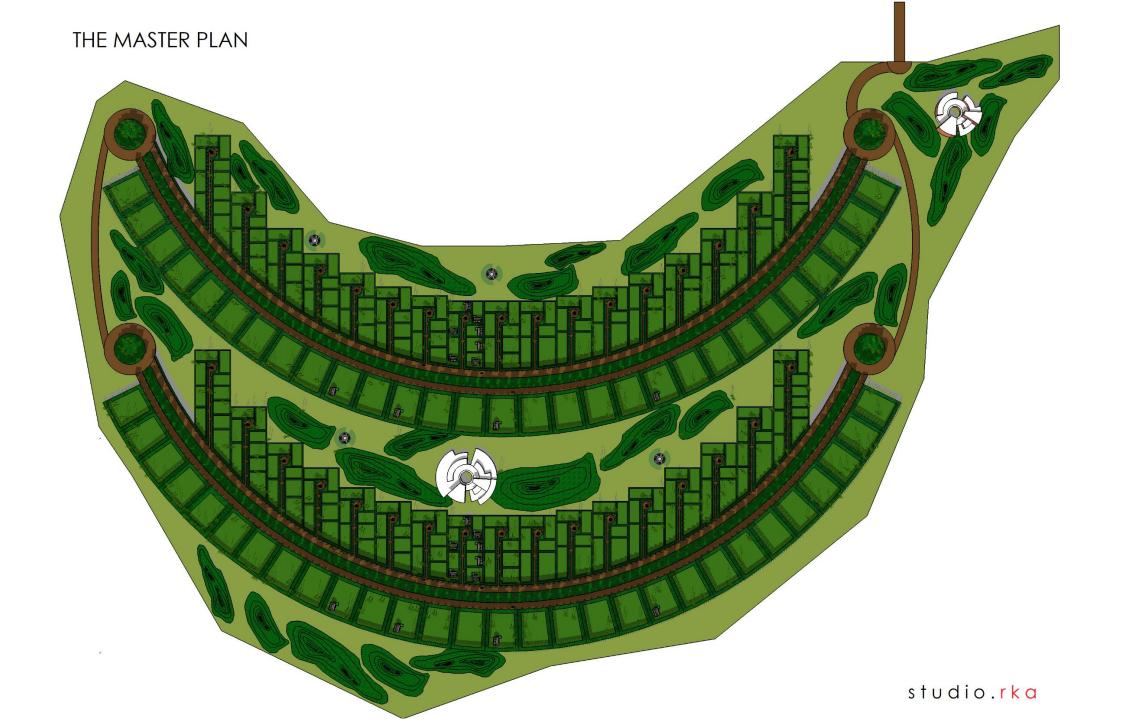

F COMMUNITY LIVING - WHERE A CLUSTER OF RESIDENCES SHARE A SINGLE GATEWAY AND HAS DIFFERENT PRIVATE ENTRIES INTO THE RESIDENCES. REPETITION OF SUCH CLUSTER FORMS A NEIGHBOURHOOD.

-THE SITE IS LOCATED IN CHEVELLA – A LESS DENSELY POPULATED AREA, 50 MINS DRIVE FROM ORR – HAS HIGHLY ELEVATED TERRAIN FROM MEAN SEA LEVEL AND HAS PLEASANT CLIMATIC CONDTIONS.

#### THE MAN-MADE FOREST – MIYAWAKI METHOD

CREATING DENSE FOREST ALL AROUND SITE BRINGS THE NATURE CLOSER.



## PERMACULTURE

Growing ones own permaculture garden For farm fresh clean and green vegetables.

Getting the bare necessities form the forests













Poultry for hen & eggs, Goshala for dairy needs.

Maintaining food banks from other permaculture Communities and organic food communities.



### THE MASTER PLAN - CLUSTER





#### THE CLUSTER



THE CUL - DE - SAC



VIEWS















studio.r<mark>ka</mark>













## REFERENTIAL IMAGES (from a different project)



## Original Site Image



# Original Site Images



# Original Site Image



## Original Site Image



# Original Site Images