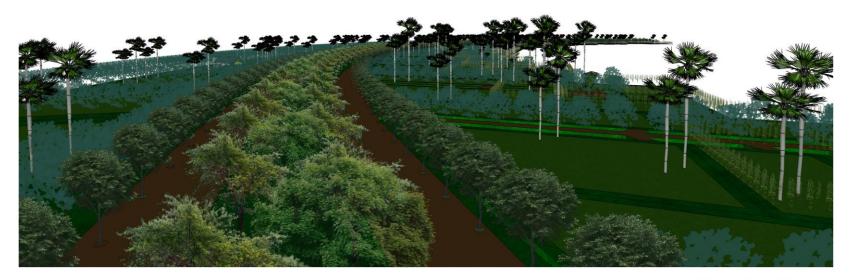

#### THE MAN-MADE FOREST – MIYAWAKI METHOD

CREATING DENSE FOREST ALL AROUND SITE BRINGS THE NATURE CLOSER.

## PERMACULTURE

Growing ones own permaculture garden For farm fresh clean and green vegetables.

Getting the bare necessities form the forests

Poultry for hen & eggs, Goshala for dairy needs.

Maintaining food banks from other permaculture Communities and organic food communities.