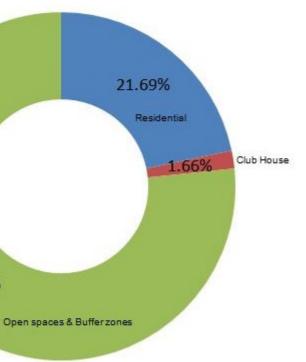

Major flats are designed to have a lake front view

Site area: 8 Ac.26.4 Guntas

Clubhouse area: 1.66%

Buffer area: 2 Ac.25.2 Guntas (Tot-lot area)

Residential built up area: 21.69%

76.65%