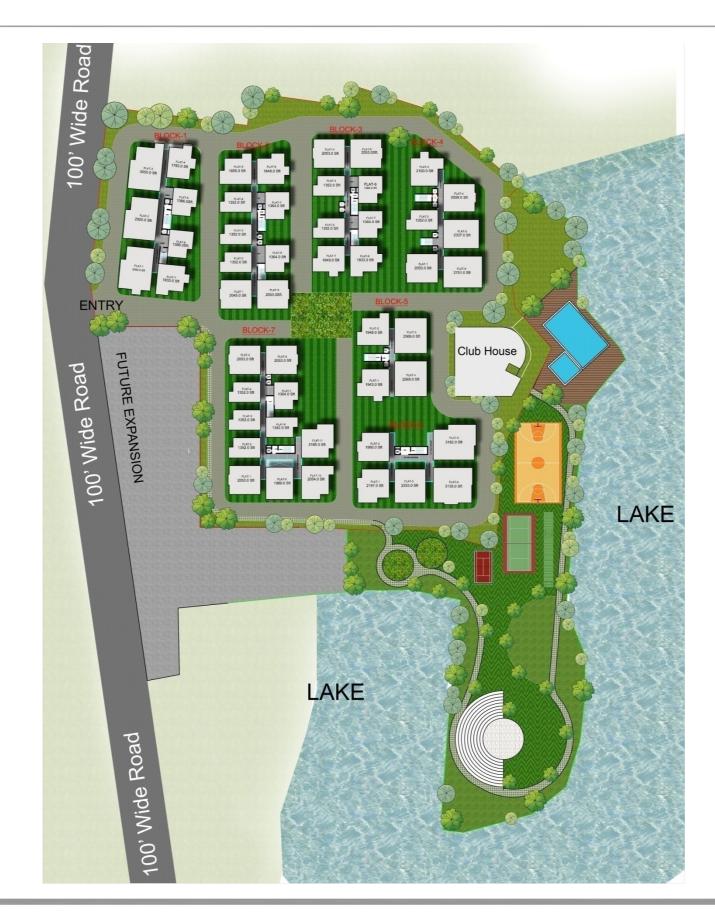

#### SPATIAL ZONING

Major flats are designed to have a lake front view

Site area: 8 Ac.26.4 Guntas

Clubhouse area: 1.66%

Buffer area: 2 Ac.25.2 Guntas (Tot-lot area)

Residential built up area: 21.69%

76.65%