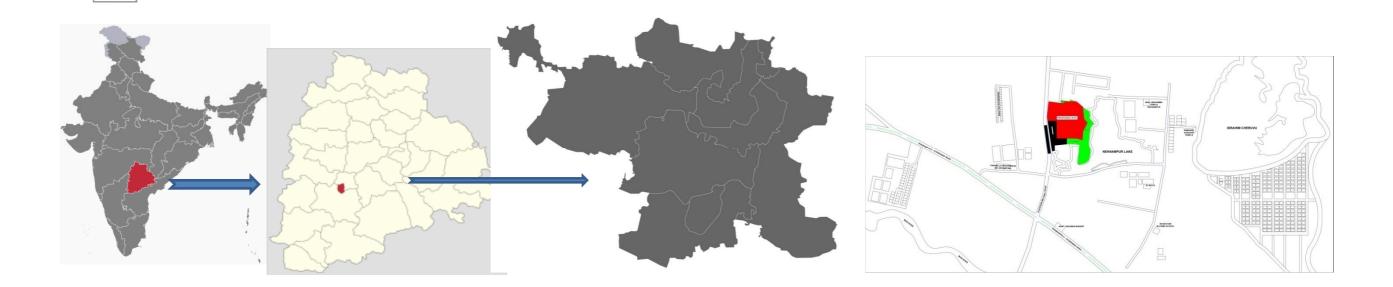

#### **REGIONAL CONTEXT**

•Hyderabad is located in central Telangana and is spread over an area of 2,500 km<sup>2</sup>. The city lies in the Deccan Plateau and rises to an average height of 536 m above the sea level. The city lies at 17.366° N latitude and 78.476° E longitude

Alkapur Township is located on to the west side of Hyderabad,
This area has been emerged due to rising IT HUB onto the west side.

•Due to the surrounding Cantonment area the pollution levels are low in this area particularly the site location

#### INTERCONNECTION AND DISTANCE FROM CENTRAL HUBS

- Site is located at aproximity of 28 kms from the Rajiv Gandhi International airport
- Site has a abutting road of 100' wide which in turn connects to the Radial road of 200' of Kokapet Which in turn connects to the Narsinigi ORR junction