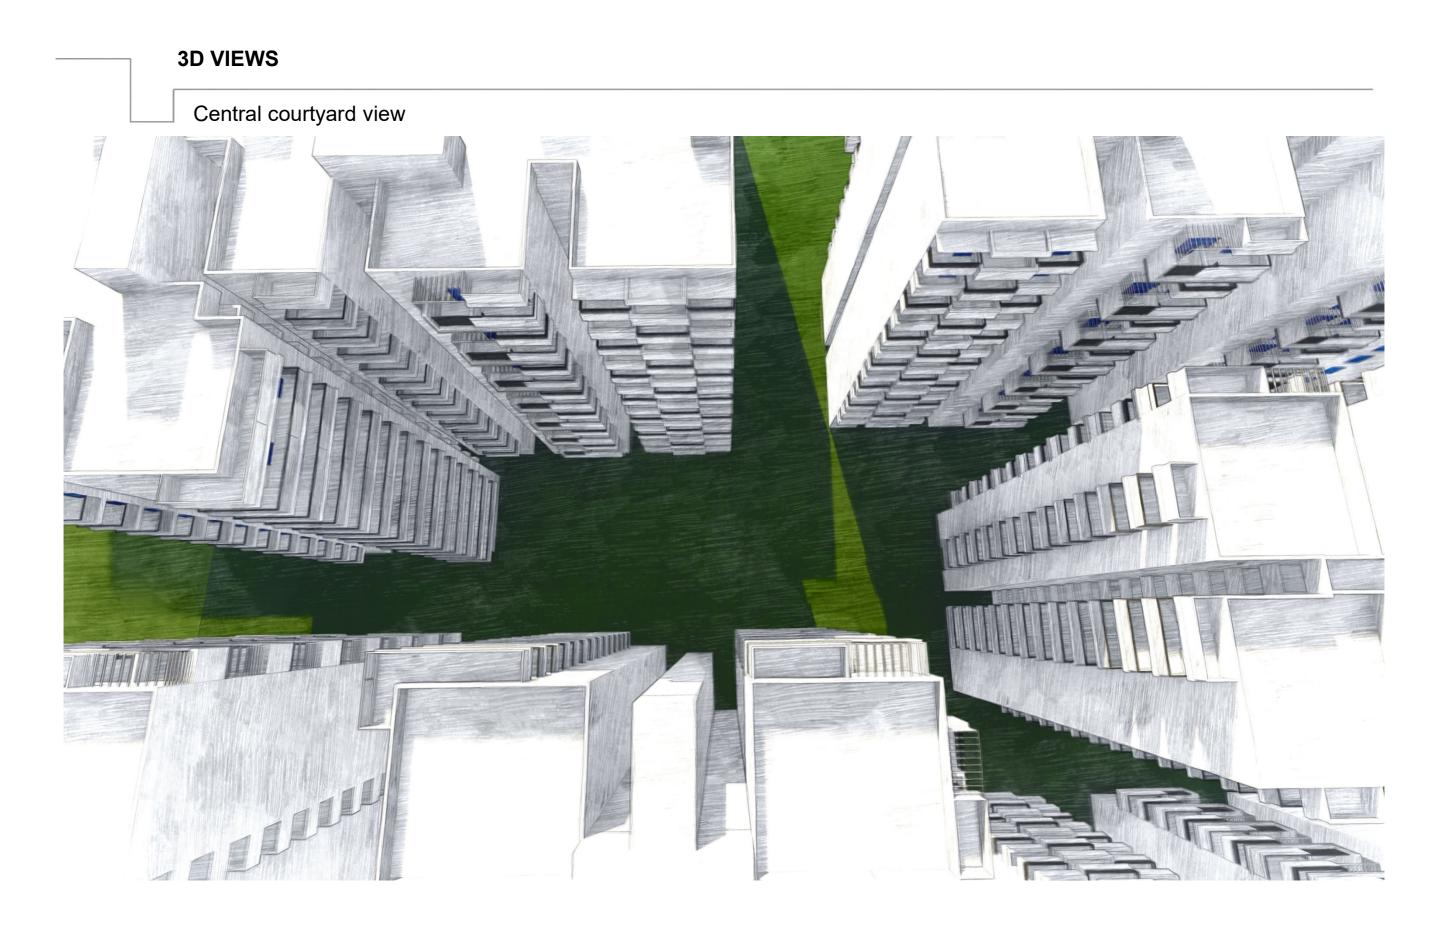

ring summer and coldest in winter





## **DESIGN CONCEPT**



#### DESIGN SCOPE





•Our theme for this project that is curated with utmost care to provide Quality homes and at the same time not compromising on the main theme of being close to nature.

The well designed huge balconies have a scope for the end user to modify their spaces and start living with nature.

Major flats are designed to have a lake front view









Site area: 8 Ac.26.4 Guntas

Clubhouse area: 1.66%



Buffer area: 2 Ac.25.2 Guntas (Tot-lot area)



Residential built up area: 21.69%



76.65%











#### GROUND COVERAGE V/S OPEN SPACES







#### EMERGENCY ACCESS















### FLAT EXPOSED TO THE EXTERIORS





















#### View from South-west corner





#### View from North-East corner







#### View from South-East corner





#### Aerial view from South-East corner





#### Lake view from club house





#### View from North West





#### View from West side



























## **THANK YOU**