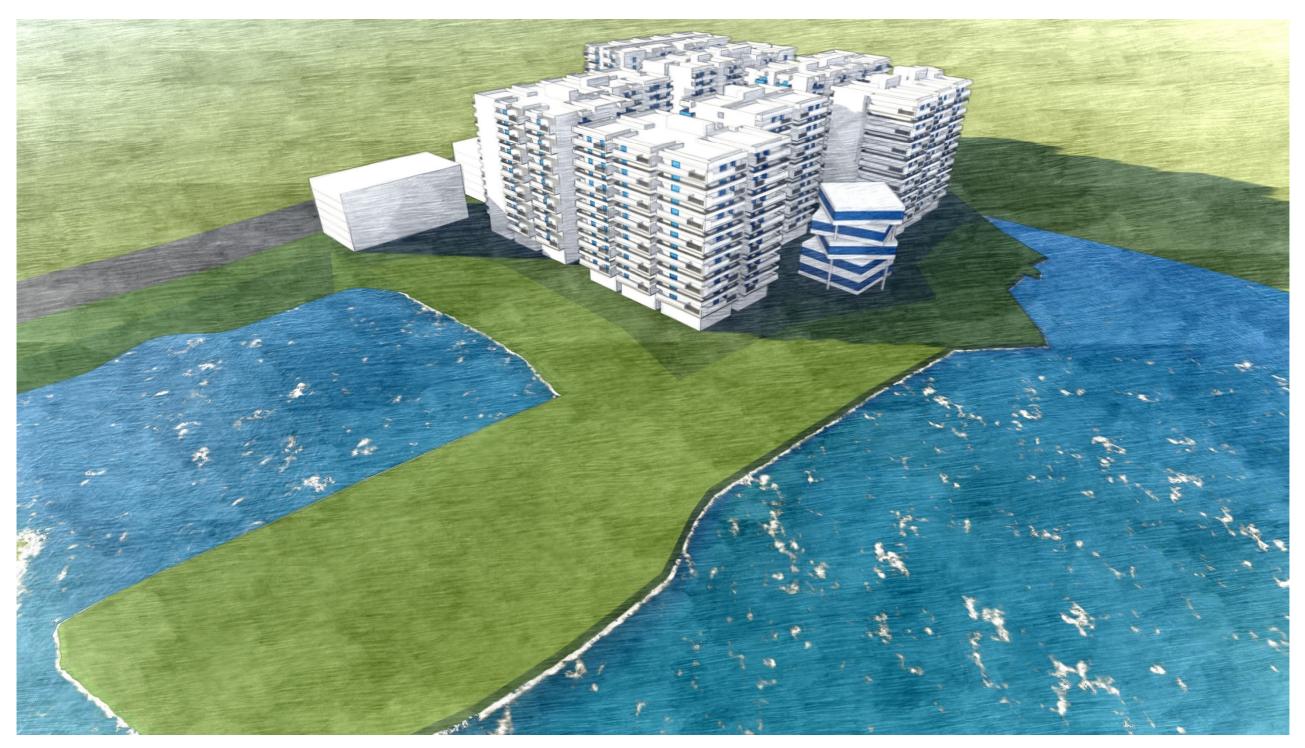

#### Aerial view from South-East corner

Major flats are designed to have a lake front view

Site area: 8 Ac.26.4 Guntas

Clubhouse area: 1.66%

Buffer area: 2 Ac.25.2 Guntas (Tot-lot area)

Residential built up area: 21.69%

76.65%