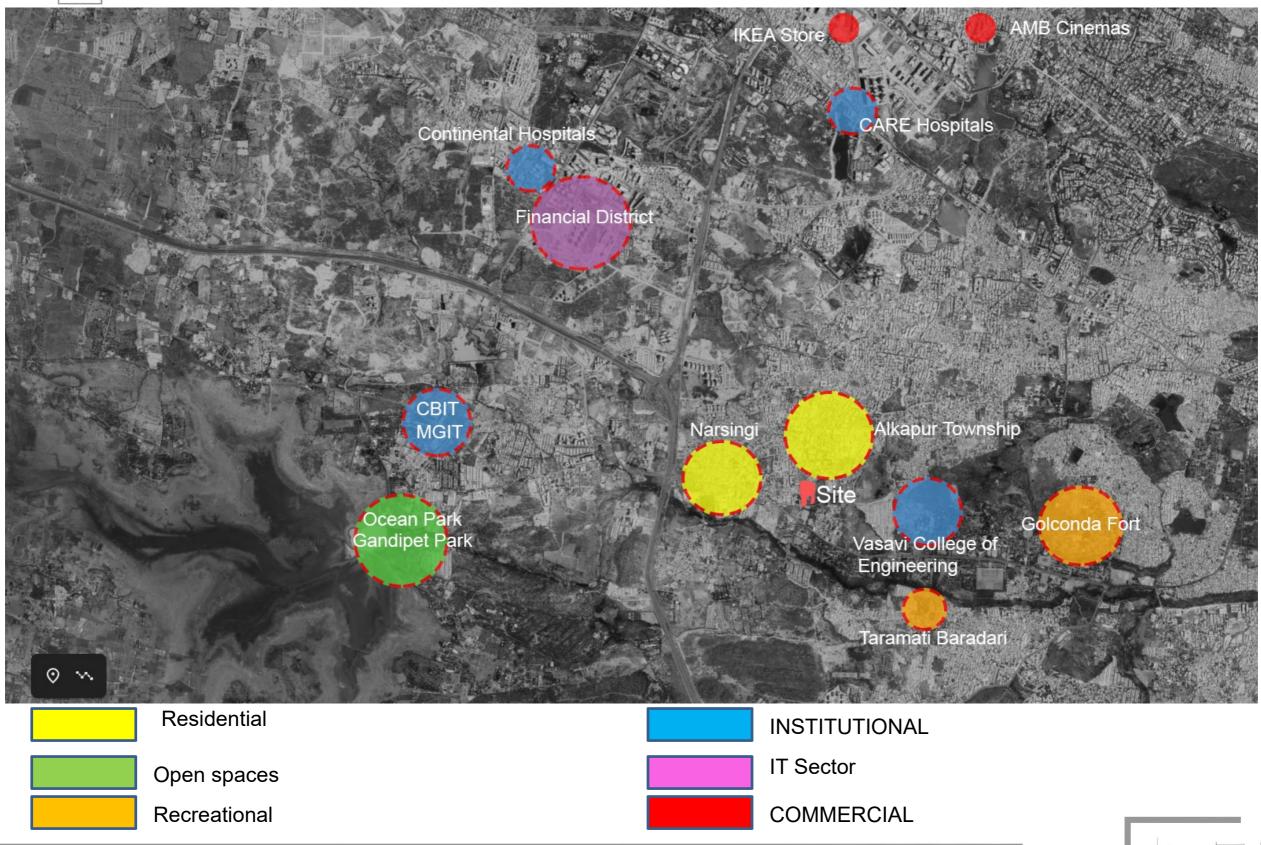

#### SPATIAL ZONING

Alkapur Township is located on to the west side of Hyderabad,
This area has been emerged due to rising IT HUB onto the west side.

•Due to the surrounding Cantonment area the pollution levels are low in this area particularly the site location

Most of the community people are from IT sector which Again set a quality of living.