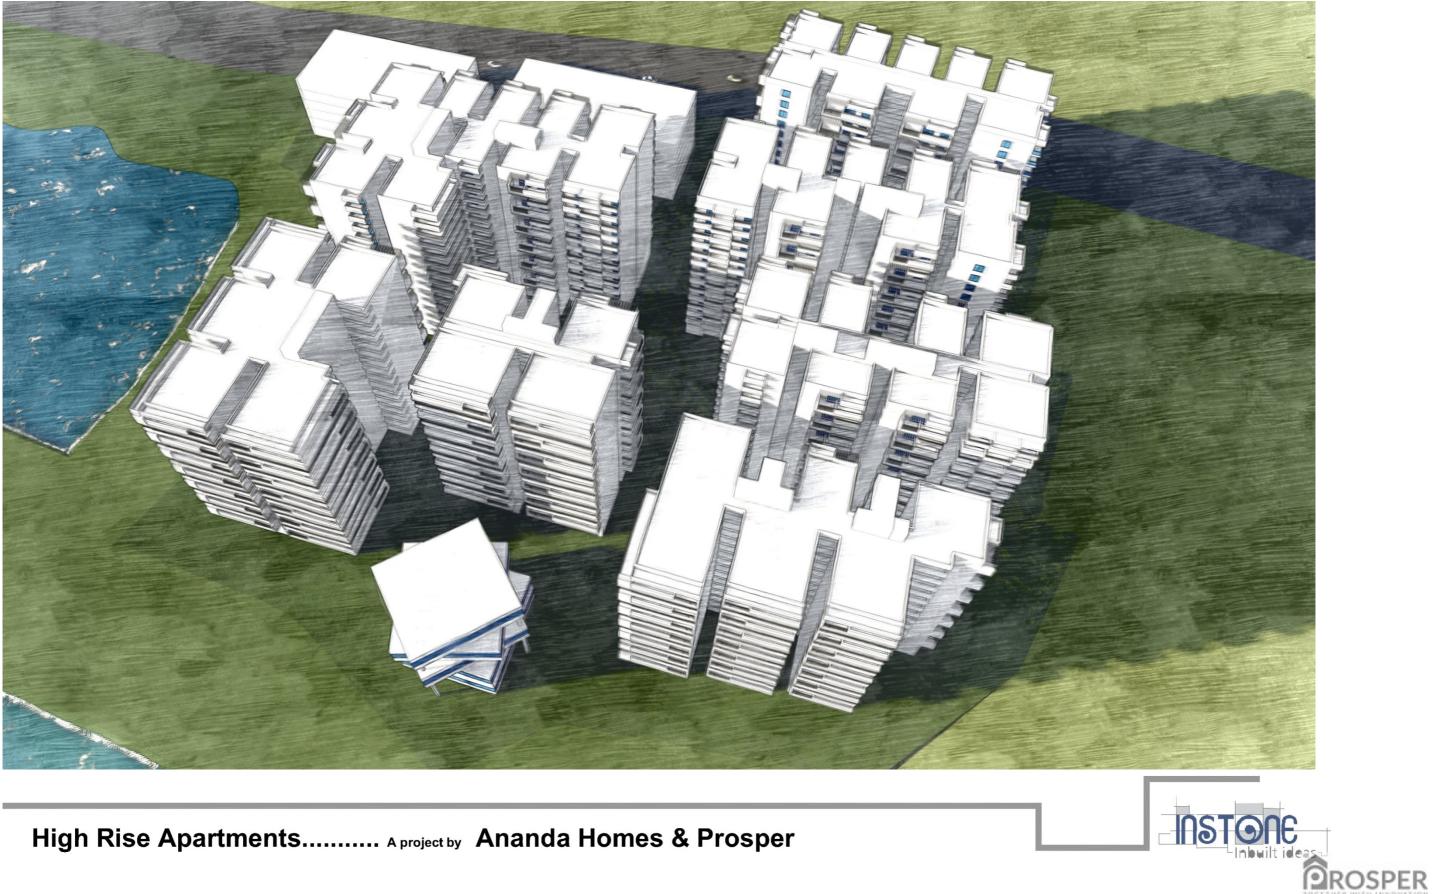

during summer and coldest in winter





## **DESIGN CONCEPT**



#### DESIGN SCOPE





•Our theme for this project that is curated with utmost care to provide Quality homes and at the same time not compromising on the main theme of being close to nature.

The well designed huge balconies have a scope for the end user to modify their spaces and start living with nature.

Major flats are designed to have a lake front view









Site area: 8 Ac.26.4 Guntas

Clubhouse area: 1.66%



Buffer area: 2 Ac.25.2 Guntas (Tot-lot area)



Residential built up area: 21.69%



76.65%











#### GROUND COVERAGE V/S OPEN SPACES







#### EMERGENCY ACCESS















### FLAT EXPOSED TO THE EXTERIORS





















#### View from South-west corner





#### View from North-East corner







#### View from South-East corner





#### Aerial view from South-East corner





#### Lake view from club house





#### View from North West





#### View from West side



























## **THANK YOU**