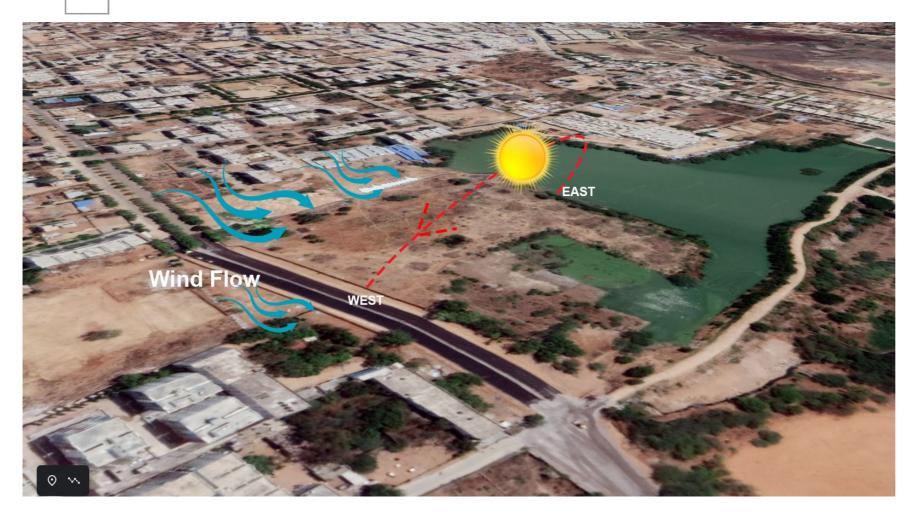

#### SUN AND WIND PATH

•Hyderabad has a unique combination of a tropical wet and dry climate that borders on a hot semi-arid climate.

•During the summer months, the mercury goes as high as 42°C while in winters the minimum temperature may come down to as low as 12°C.

•June to November are the months of monsoons, accompanied by rains.

•During the monsoons also the temperature goes down at times.

•Hot steppe type climate prevails over Hyderabad.

•Telangana district in which Hyderabad is situated is the hottest part of the state during summer and coldest in winter