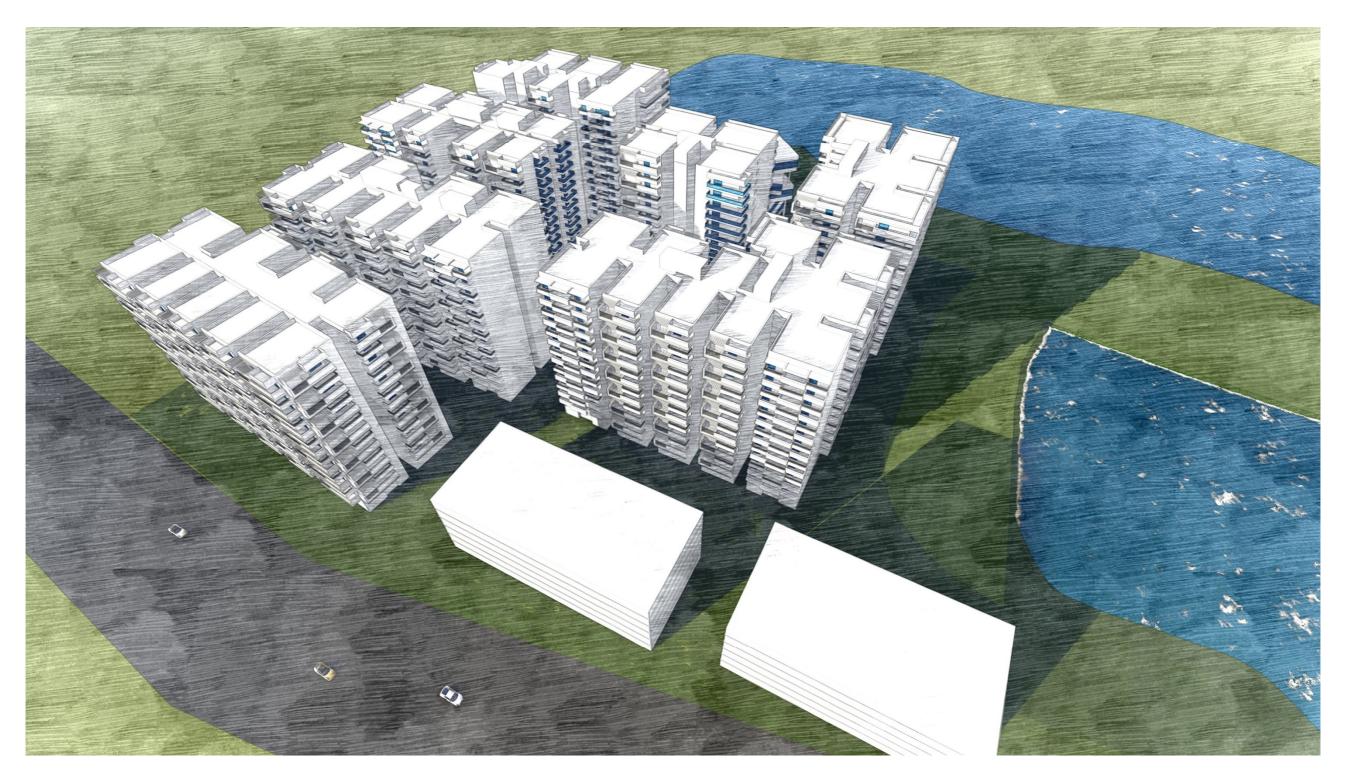

ated is the hottest part of the state during summer and coldest in winter





## **DESIGN CONCEPT**



#### DESIGN SCOPE





•Our theme for this project that is curated with utmost care to provide Quality homes and at the same time not compromising on the main theme of being close to nature.

The well designed huge balconies have a scope for the end user to modify their spaces and start living with nature.

Major flats are designed to have a lake front view









Site area: 8 Ac.26.4 Guntas

Clubhouse area: 1.66%



Buffer area: 2 Ac.25.2 Guntas (Tot-lot area)



Residential built up area: 21.69%



76.65%











#### GROUND COVERAGE V/S OPEN SPACES







#### EMERGENCY ACCESS















### FLAT EXPOSED TO THE EXTERIORS





















#### View from South-west corner





#### View from North-East corner







#### View from South-East corner





#### Aerial view from South-East corner





#### Lake view from club house





#### View from North West





#### View from West side



























## **THANK YOU**