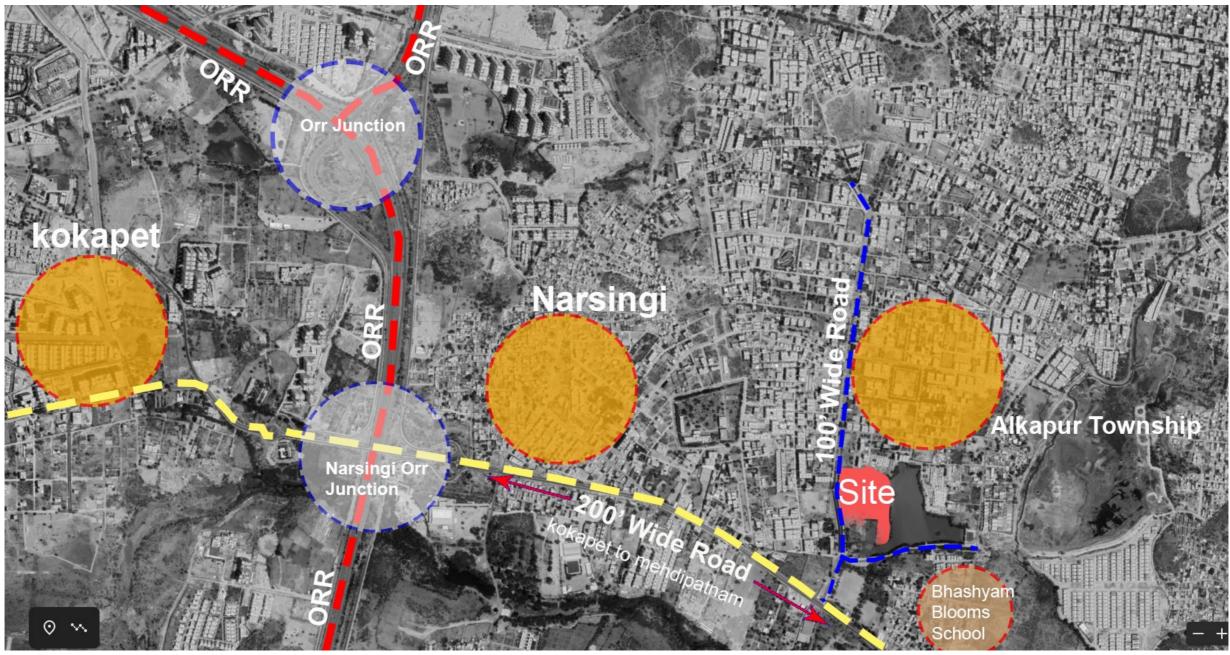

#### INTERCONNECTION AND DISTANCE FROM CENTRAL HUBS

- Site is located at aproximity of 28 kms from the Rajiv Gandhi International airport
- Site has a abutting road of 100' wide which in turn connects to the Radial road of 200' of Kokapet Which in turn connects to the Narsinigi ORR junction

#### SURROUNDING PERSPECTIVE