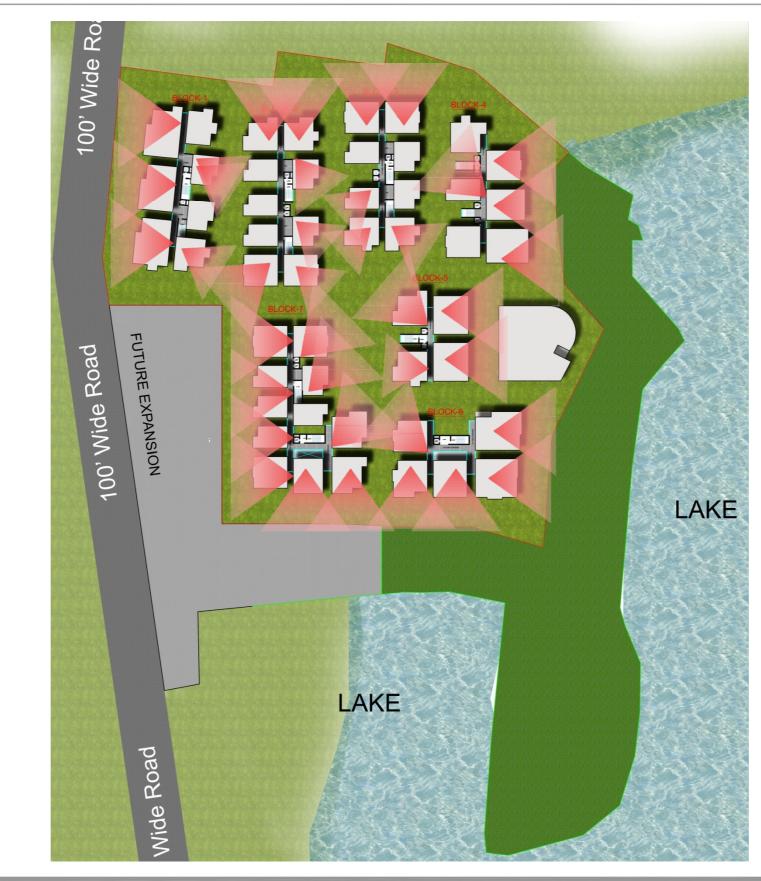

rabad.

•Telangana district in which Hyderabad is situated is the hottest part of the state during summer and coldest in winter





## **DESIGN CONCEPT**



#### DESIGN SCOPE





•Our theme for this project that is curated with utmost care to provide Quality homes and at the same time not compromising on the main theme of being close to nature.

The well designed huge balconies have a scope for the end user to modify their spaces and start living with nature.

Major flats are designed to have a lake front view









Site area: 8 Ac.26.4 Guntas

Clubhouse area: 1.66%



Buffer area: 2 Ac.25.2 Guntas (Tot-lot area)



Residential built up area: 21.69%



76.65%











#### GROUND COVERAGE V/S OPEN SPACES







#### EMERGENCY ACCESS















### FLAT EXPOSED TO THE EXTERIORS





















#### View from South-west corner





#### View from North-East corner







#### View from South-East corner





#### Aerial view from South-East corner





#### Lake view from club house





#### View from North West





#### View from West side



























## **THANK YOU**