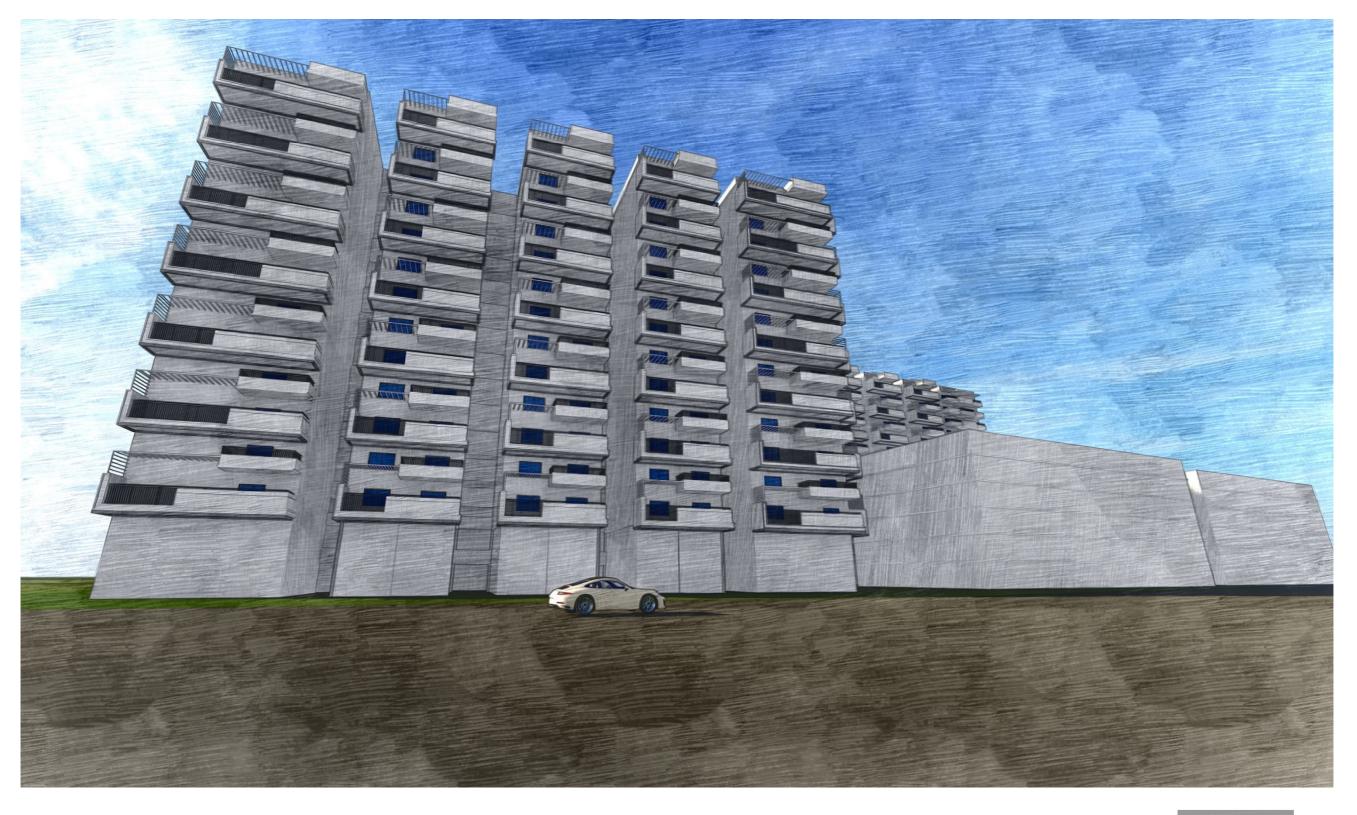

the same time not compromising on the main theme of being close to nature.

The well designed huge balconies have a scope for the end user to modify their spaces and start living with nature.

Major flats are designed to have a lake front view









Site area: 8 Ac.26.4 Guntas

Clubhouse area: 1.66%



Buffer area: 2 Ac.25.2 Guntas (Tot-lot area)



Residential built up area: 21.69%



76.65%











#### GROUND COVERAGE V/S OPEN SPACES







#### EMERGENCY ACCESS















### FLAT EXPOSED TO THE EXTERIORS





















#### View from South-west corner





#### View from North-East corner







#### View from South-East corner





#### Aerial view from South-East corner





#### Lake view from club house





#### View from North West





#### View from West side



























## **THANK YOU**