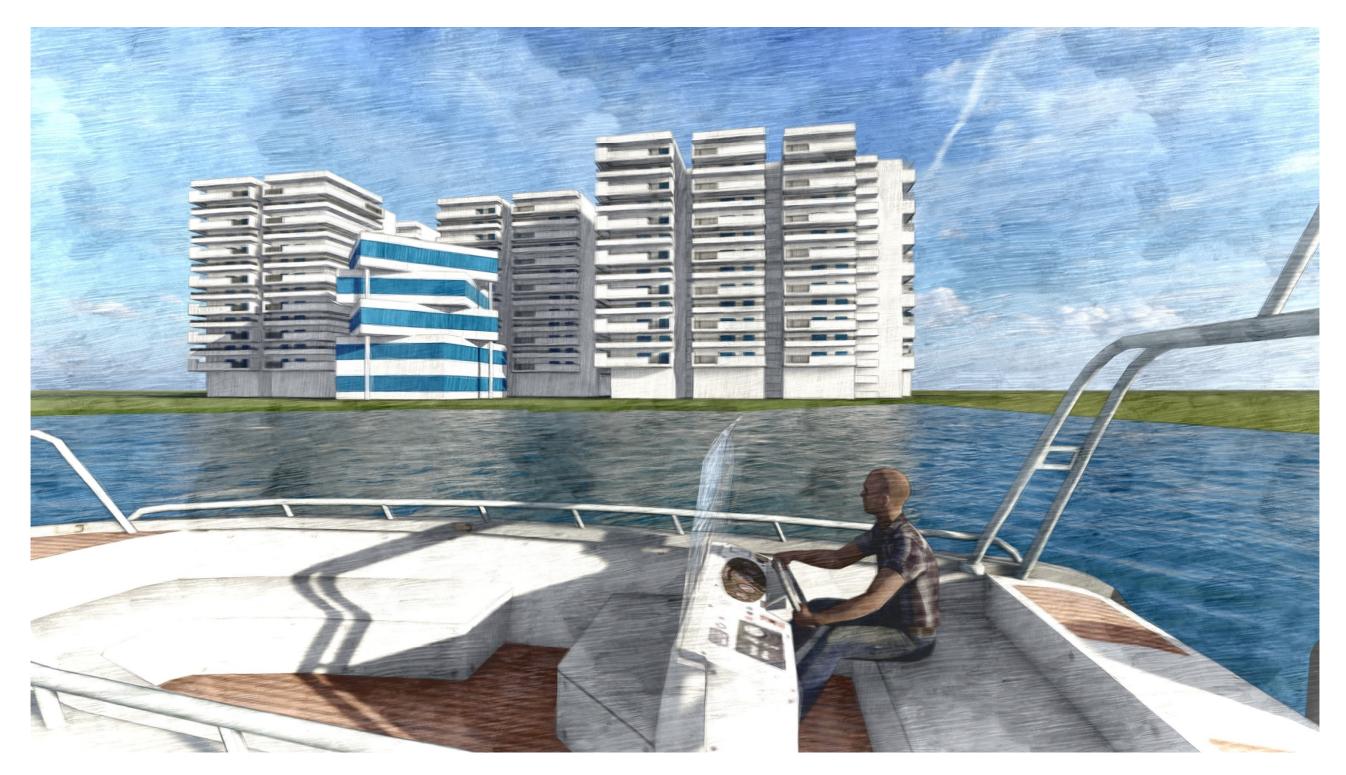

#### Lake view from club house

Major flats are designed to have a lake front view

Site area: 8 Ac.26.4 Guntas

Clubhouse area: 1.66%

Buffer area: 2 Ac.25.2 Guntas (Tot-lot area)

Residential built up area: 21.69%

76.65%