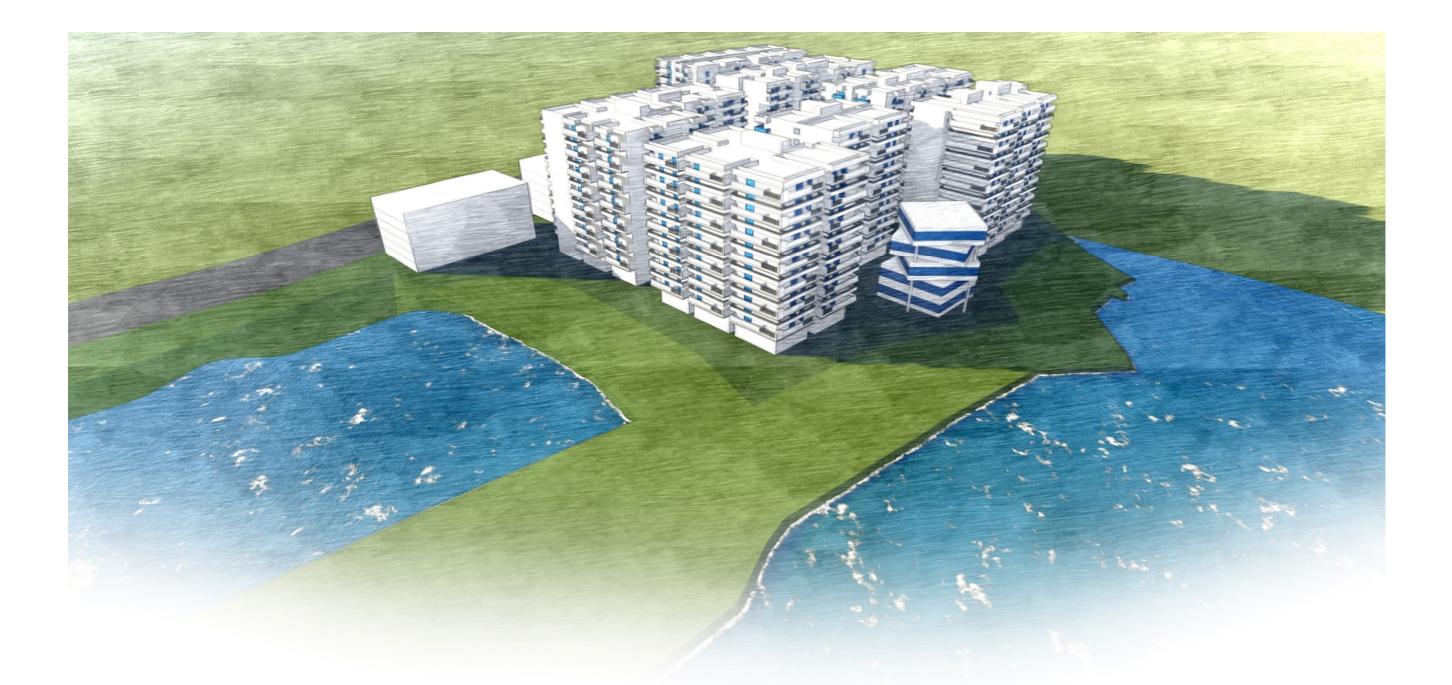

Major flats are designed to have a lake front view

Site area: 8 Ac.26.4 Guntas

Clubhouse area: 1.66%

Buffer area: 2 Ac.25.2 Guntas (Tot-lot area)

Residential built up area: 21.69%

76.65%

#### Lake view from club house