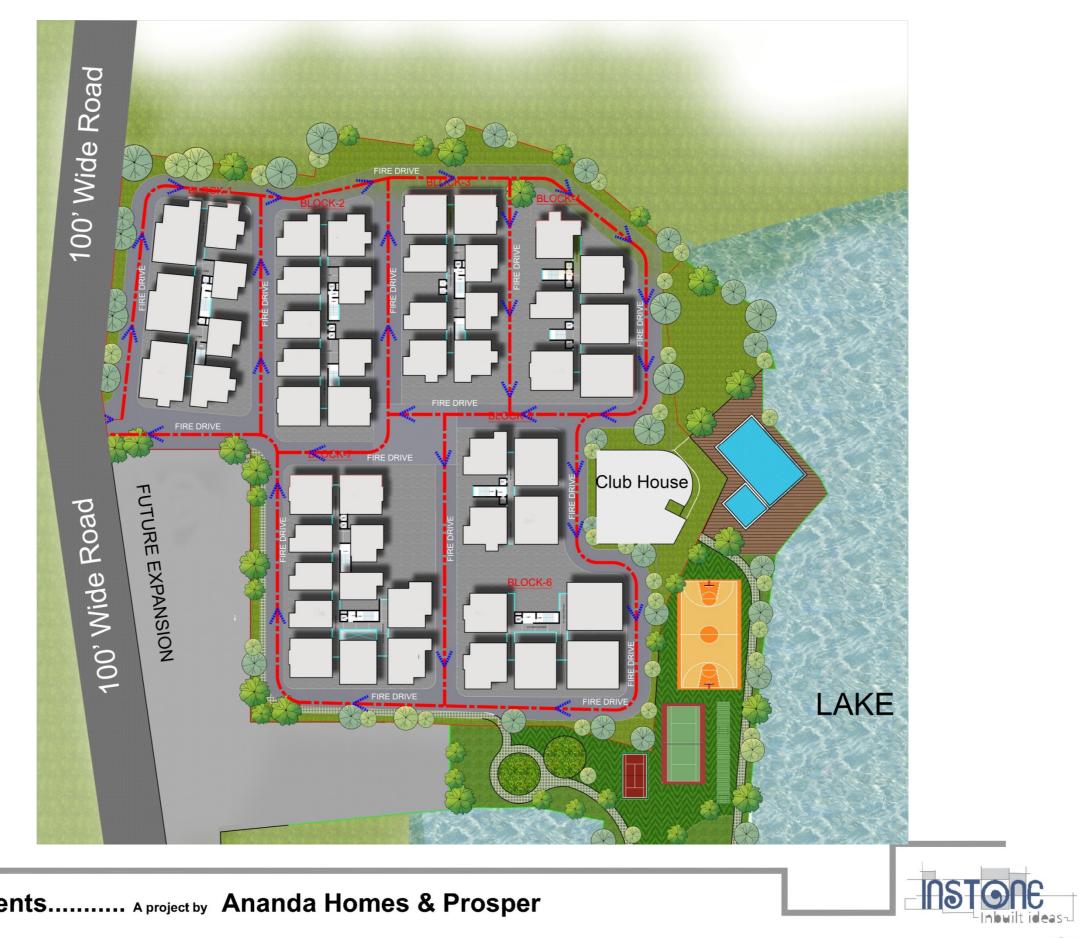

mes.

•Hot steppe type climate prevails over Hyderabad.

•Telangana district in which Hyderabad is situated is the hottest part of the state during summer and coldest in winter





## **DESIGN CONCEPT**



#### DESIGN SCOPE





•Our theme for this project that is curated with utmost care to provide Quality homes and at the same time not compromising on the main theme of being close to nature.

The well designed huge balconies have a scope for the end user to modify their spaces and start living with nature.

Major flats are designed to have a lake front view









Site area: 8 Ac.26.4 Guntas

Clubhouse area: 1.66%



Buffer area: 2 Ac.25.2 Guntas (Tot-lot area)



Residential built up area: 21.69%



76.65%











#### GROUND COVERAGE V/S OPEN SPACES







#### EMERGENCY ACCESS















### FLAT EXPOSED TO THE EXTERIORS





















#### View from South-west corner





#### View from North-East corner







#### View from South-East corner





#### Aerial view from South-East corner





#### Lake view from club house





#### View from North West





#### View from West side



























## **THANK YOU**