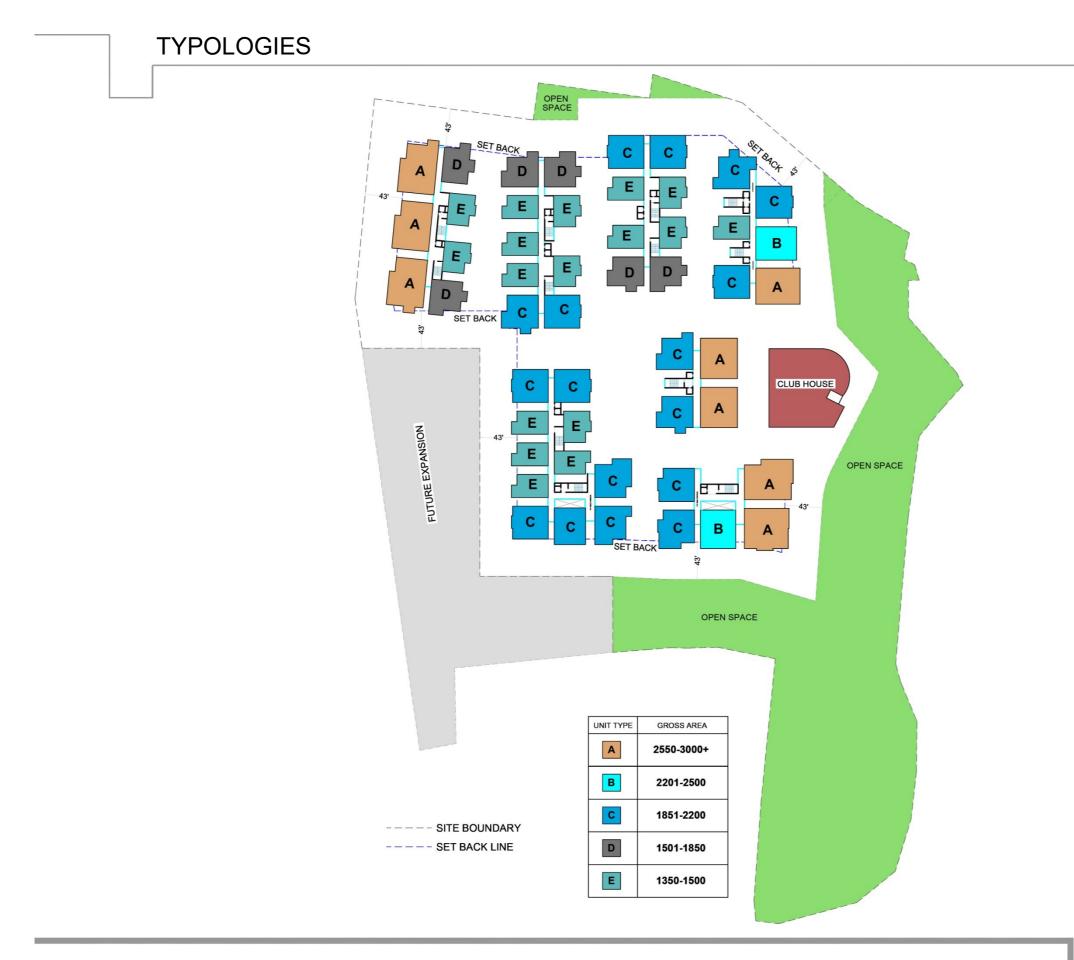

#### SPATIAL ZONING

Major flats are designed to have a lake front view

Site area: 8 Ac.26.4 Guntas

Clubhouse area: 1.66%

Buffer area: 2 Ac.25.2 Guntas (Tot-lot area)

Residential built up area: 21.69%

76.65%