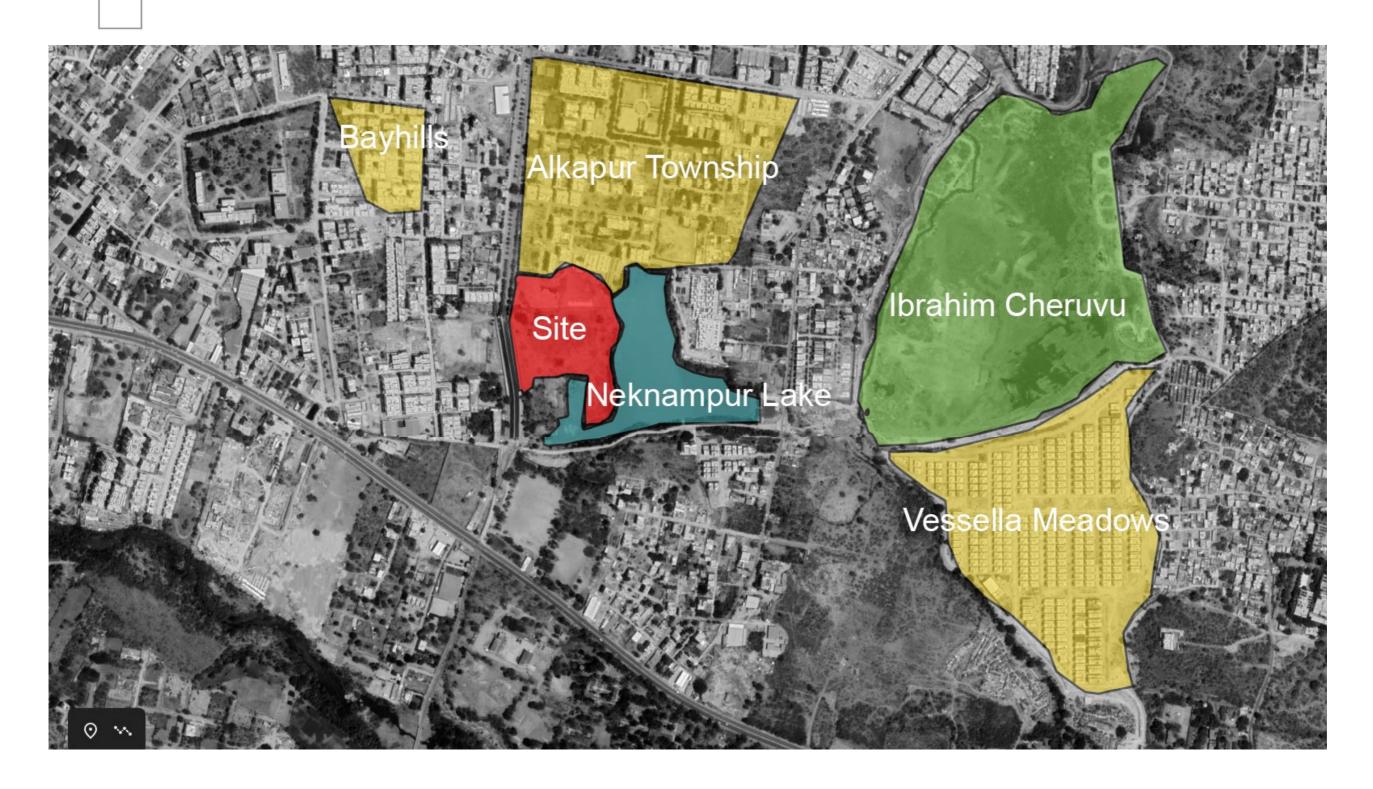

536 m above the sea level. The city lies at 17.366° N latitude and 78.476° E longitude

Alkapur Township is located on to the west side of Hyderabad,
This area has been emerged due to rising IT HUB onto the west side.

•Due to the surrounding Cantonment area the pollution levels are low in this area particularly the site location

Most of the community people are from IT sector which Again set a quality of living.





## SITE ANALYSIS



#### INTERCONNECTION AND DISTANCE FROM CENTRAL HUBS



- Site is located at aproximity of 28 kms from the Rajiv Gandhi International airport
- Site has a abutting road of 100' wide which in turn connects to the Radial road of 200' of Kokapet Which in turn connects to the Narsinigi ORR junction





#### SPATIAL ZONING







#### SURROUNDING PERSPECTIVE







# MEANS OF SHUTTLE Raidurg Metro Station Alkapur Rtc Bus Stop Langar Houz **Bus Stop**

Distance of site from Major modes of transit.

















#### SUN AND WIND PATH





•Hyderabad has a unique combination of a tropical wet and dry climate that borders on a hot semi-arid climate.

•During the summer months, the mercury goes as high as 42°C while in winters the minimum temperature may come down to as low as 12°C.

•June to November are the months of monsoons, accompanied by rains.

•During the monsoons also the temperature goes down at times.

•Hot steppe type climate prevails over Hyderabad.

•Telangana district in which Hyderabad is situated is the hottest part of the state during summer and coldest in winter





## **DESIGN CONCEPT**



#### DESIGN SCOPE





•Our theme f