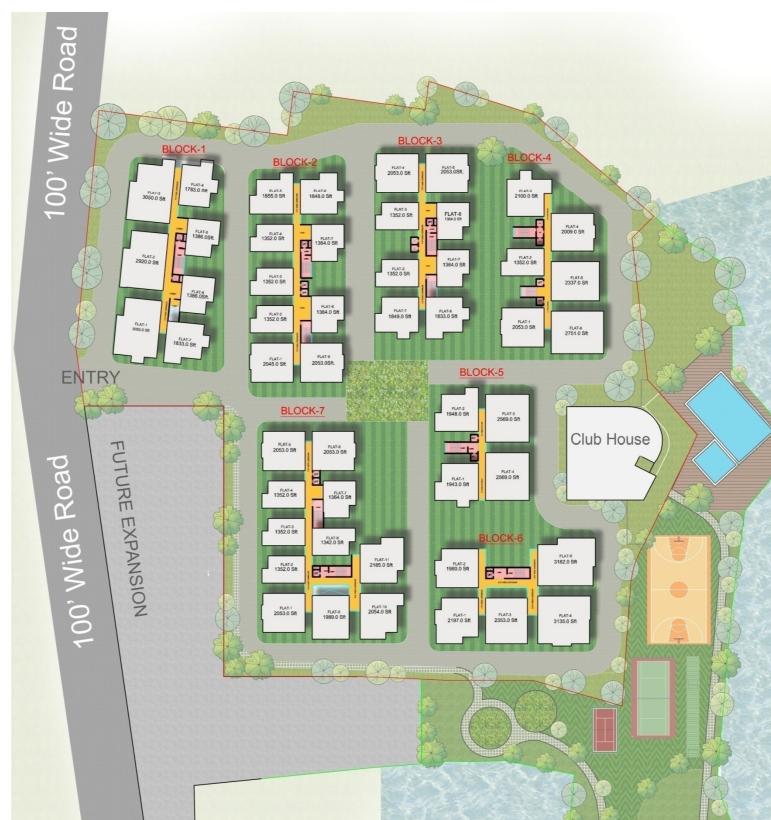

Major flats are designed to have a lake front view

Site area: 8 Ac.26.4 Guntas

Clubhouse area: 1.66%

Buffer area: 2 Ac.25.2 Guntas (Tot-lot area)

Residential built up area: 21.69%

76.65%