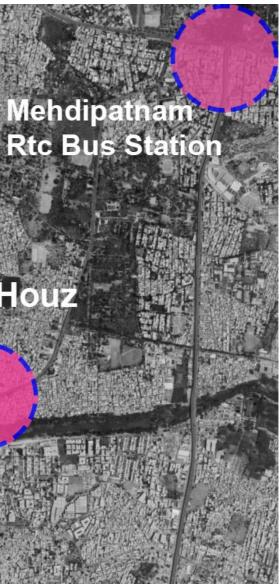

# MEANS OF SHUTTLE Raidurg Metro Station Alkapur Rtc Bus Stop Langar Houz **Bus Stop**

Distance of site from Major modes of transit.