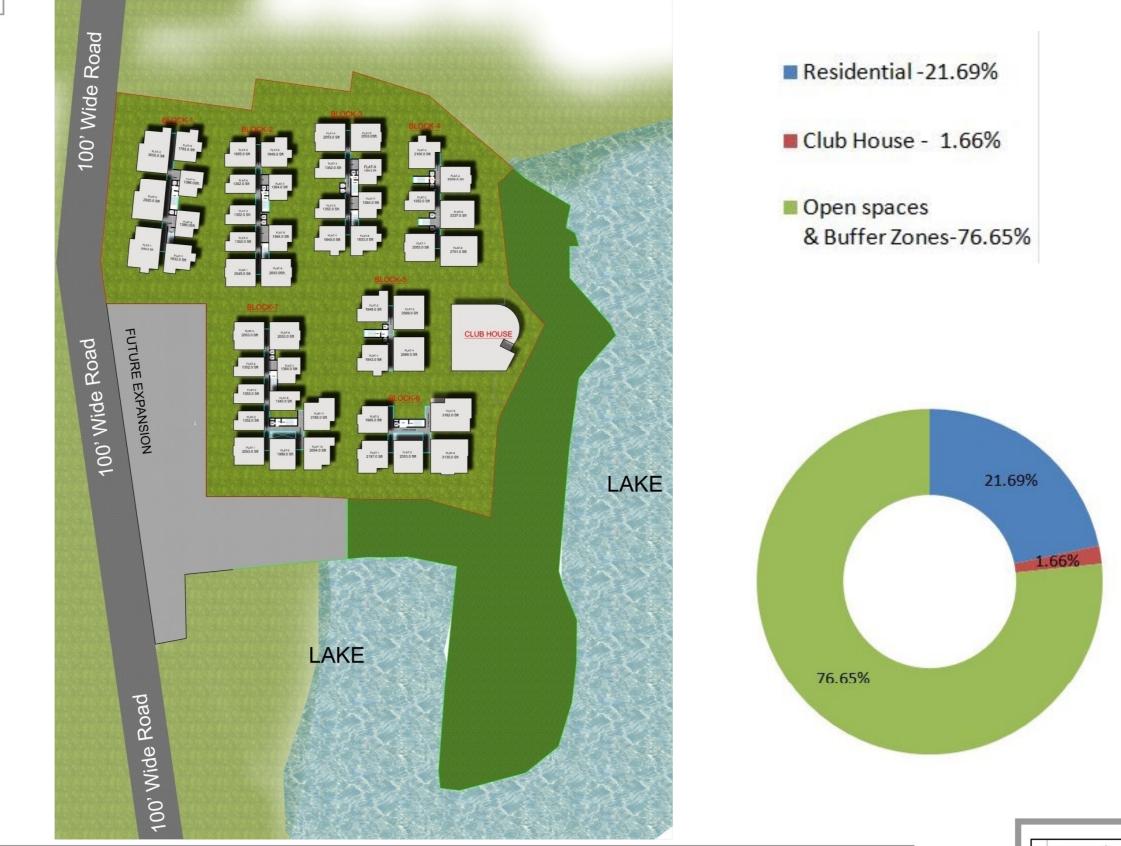

Major flats are designed to have a lake front view

Site area: 8 Ac.26.4 Guntas

Clubhouse area: 1.66%

Buffer area: 2 Ac.25.2 Guntas (Tot-lot area)

Residential built up area: 21.69%

76.65%

#### GROUND COVERAGE V/S OPEN SPACES