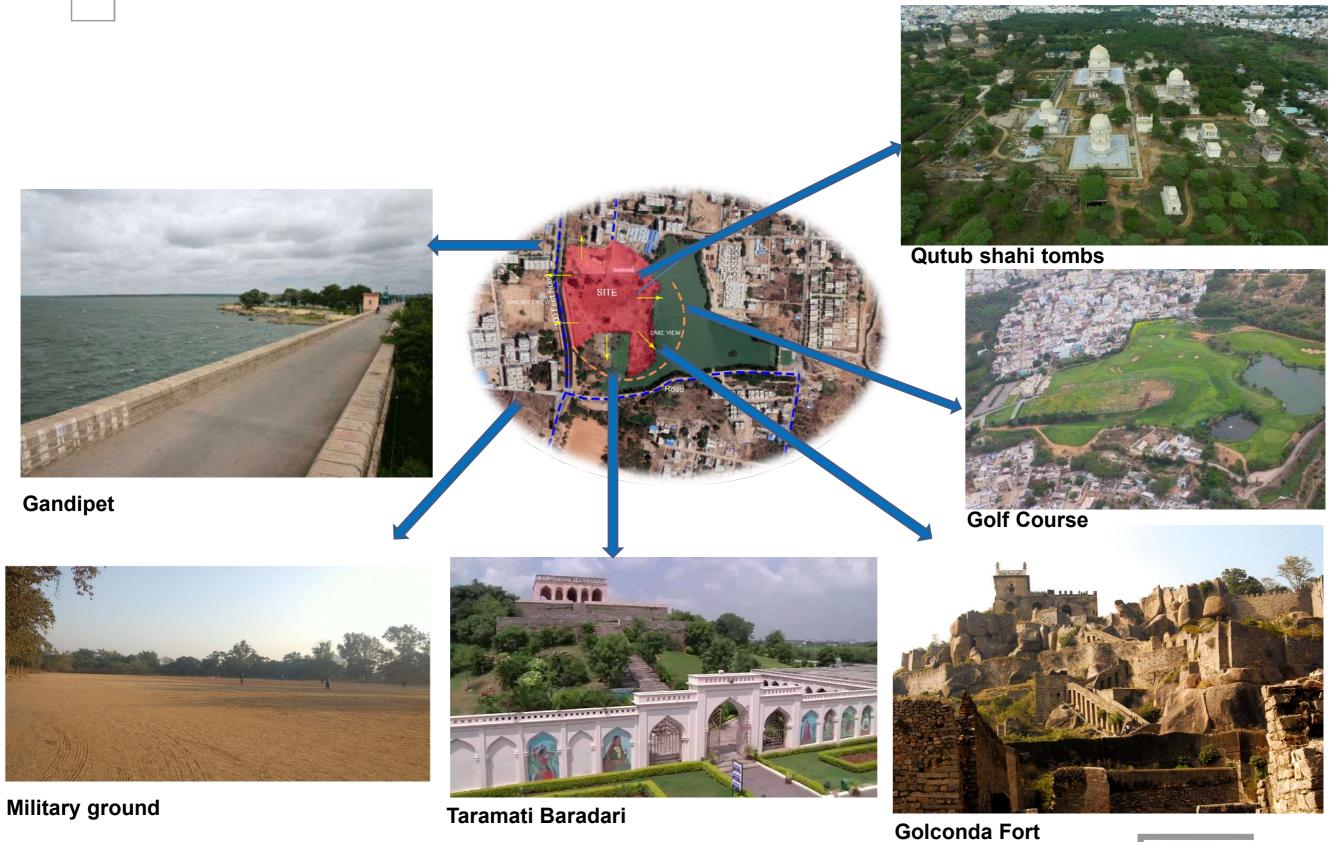

his area has been emerged due to rising IT HUB onto the west side.

•Due to the surrounding Cantonment area the pollution levels are low in this area particularly the site location

Most of the community people are from IT sector which Again set a quality of living.





## SITE ANALYSIS



#### INTERCONNECTION AND DISTANCE FROM CENTRAL HUBS



- Site is located at aproximity of 28 kms from the Rajiv Gandhi International airport
- Site has a abutting road of 100' wide which in turn connects to the Radial road of 200' of Kokapet Which in turn connects to the Narsinigi ORR junction





#### SPATIAL ZONING







#### SURROUNDING PERSPECTIVE







# MEANS OF SHUTTLE Raidurg Metro Station Alkapur Rtc Bus Stop Langar Houz **Bus Stop**

Distance of site from Major modes of transit.

















#### SUN AND WIND PATH





•Hyderabad has a unique combination of a tropical wet and dry climate that borders on a hot semi-arid climate.

•During the summer months, the mercury goes as high as 42°C while in winters the minimum temperature may come down to as low as 12°C.

•June to November are the months of monsoons, accompanied by rains.

•During the monsoons also the temperature goes down at times.

•Hot steppe type climate prevails over Hyderabad.

•Telangana district in which Hyderabad is situated is the hottest part of the state during summer and coldest in winter





## **DESIGN CONCEPT**



#### DESIGN SCOPE





•Our theme for this project that is curated with utmost care to provide Quality homes and at the same time not compromising on the main theme of being close to nat