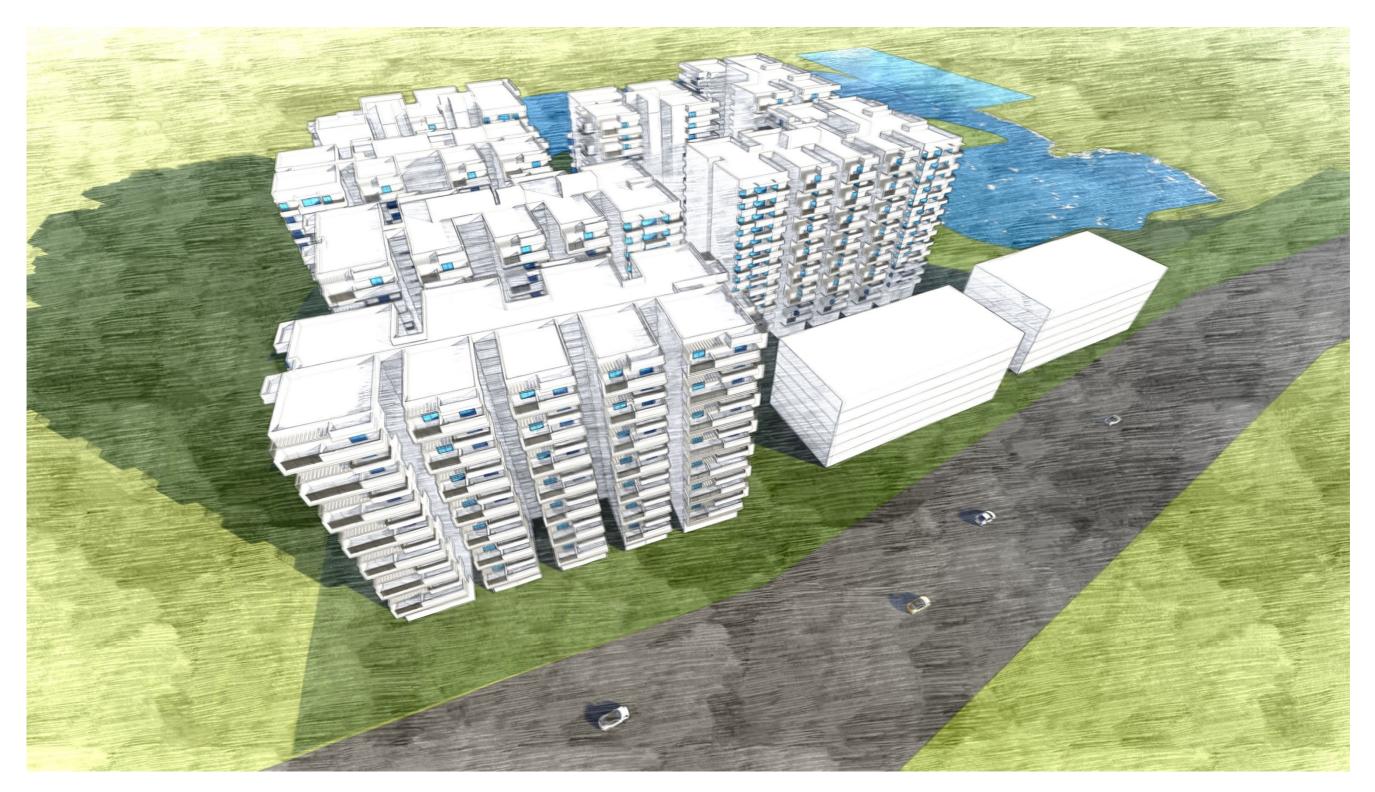

#### GROUND COVERAGE V/S OPEN SPACES

Major flats are designed to have a lake front view

Site area: 8 Ac.26.4 Guntas

Clubhouse area: 1.66%

Buffer area: 2 Ac.25.2 Guntas (Tot-lot area)

Residential built up area: 21.69%

76.65%